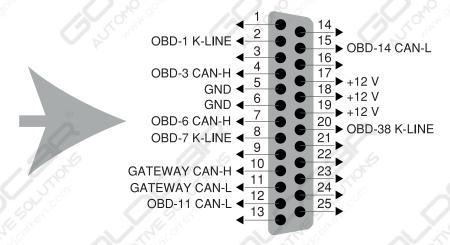

### UNIVERSAL POWER FAST + GATEWAY fast Distribution Box ADAPTER



AVDI **VVDI MB**  COMPATIBLE





Note: It is not the original product of VVDI/Abrites



it functions the same as the

#### **AVDI Distribution Box (ZN051)**

and allows you to get a faster EIS / EZS Password.



















www.goldcarkeys.com / www.goldcar.com.tr

**AUTOMOTIVE SOLUTIONS** 

UNIVERSAL POWER FAST GATEWAY ADAPTER FOR

#### VVDI MB TOOL

It functions the same as the

#### **AVDI Distribution Box (ZN051)**

and allows you to get a faster eis / ezs password.











#### **D-SUB PINOUT SCHEMA**









1SSWOR



#### SOLUTIONS AUTOMOTIVE WORKSHOPS















# W169 / W171 / W209 / W211 W245



Note: It is not the original product of VVDI/Abrites









# W164 / W251













# W221 / W216

N73







# W202 / W208 / W210

#### N73





# W215 / W220 / R230



# W203 / W639 / VITO / K-LINE







# W463 / W639 / VITO / CAN











# W906 / SPRINTER







# W172 / W204 / W207 / W212





Close



204 / W















# SL PERSONALIZE







# 204 / W207 / L







# PERSONALI





# W166 / W176 / W246 / W447







# W166 / W176 / W246 / W447









## **NEW W212**



























www.M4Key.comwww.goldcar.com.trwww.goldcarkeys.com





www.goldcarkeys.com www.goldcar.com.tr

+90 535 813 68 20 +90 555 850 22 22

Sanayi Mah. 60122 Nolu Cad. No: 10/A

Şehi