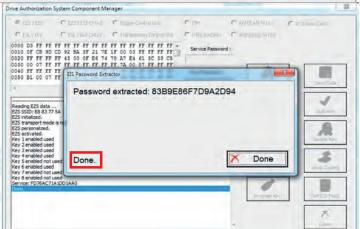

#### **AVDI Distribution Box (ZN051)**

and allows you to get a faster EIS / EZS Password.

www.goldcarkeys.com / www.goldcar.com.tr

**AUTOMOTIVE SOLUTIONS** 

UNIVERSAL POWER FAST GATEWAY ADAPTER FOR

#### **AVDI Distribution Box (ZN051)**

and allows you to get a faster eis / ezs password.