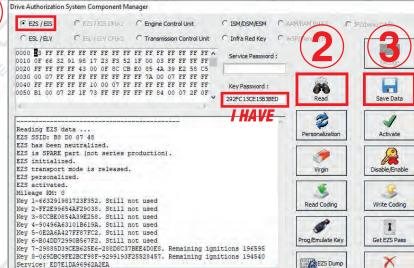

nd allows you to get a faster EIS / EZS Password.



















www.goldcarkeys.com / www.goldcar.com.tr

**AUTOMOTIVE SOLUTIONS** 

UNIVERSAL POWER FAST GATEWAY ADAPTER FOR

#### VVDI MB TOOL

It functions the same as the

#### **AVDI Distribution Box (ZN051)**

and allows you to get a faster eis / ezs password.











#### **D-SUB PINOUT SCHEMA**









1SSWOR



#### SOLUTIONS AUTOMOTIVE WORKSHOPS















# W169 / W171 / W209 / W211 W245



Note: It is not the original product of VVDI/Abrites









# W164 / W251













# W221 / W216

N73







# W202 / W208 / W210

#### N73





# W215 / W220 / R230



# W203 / W639 / VITO / K-LINE







# W463 / W639 / VITO / CAN











# W906 / SPRINTER







# W172 / W204 / W207 / W212





Close



204 / W















# SL PERSONALIZE







# 204 / W207 / L







# PERSONALI





# W166 / W176 / W246 / W447







# W166 / W176 / W246 / W447









## **NEW W212**



























www.M4Key.comwww.goldcar.com.trwww.goldcarkeys.com





www.goldcarkeys.com www.goldcar.com.tr

+90 535 813 68 20 +90 555 850 22 22

Sanayi Mah. 60122 Nolu Cad. No: 10/A

Şehitkamil - Gaziantep / TURKEY