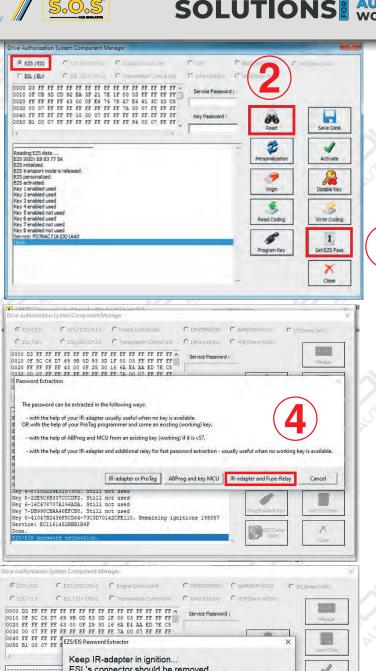

#### **AVDI Distribution Box (ZN051)**

and allows you to get a faster EIS / EZS Password.

www.goldcarkeys.com / www.goldcar.com.tr

**AUTOMOTIVE SOLUTIONS** 

UNIVERSAL POWER FAST GATEWAY ADAPTER FOR

#### **AVDI Distribution Box (ZN051)**

and allows you to get a faster eis / ezs password.