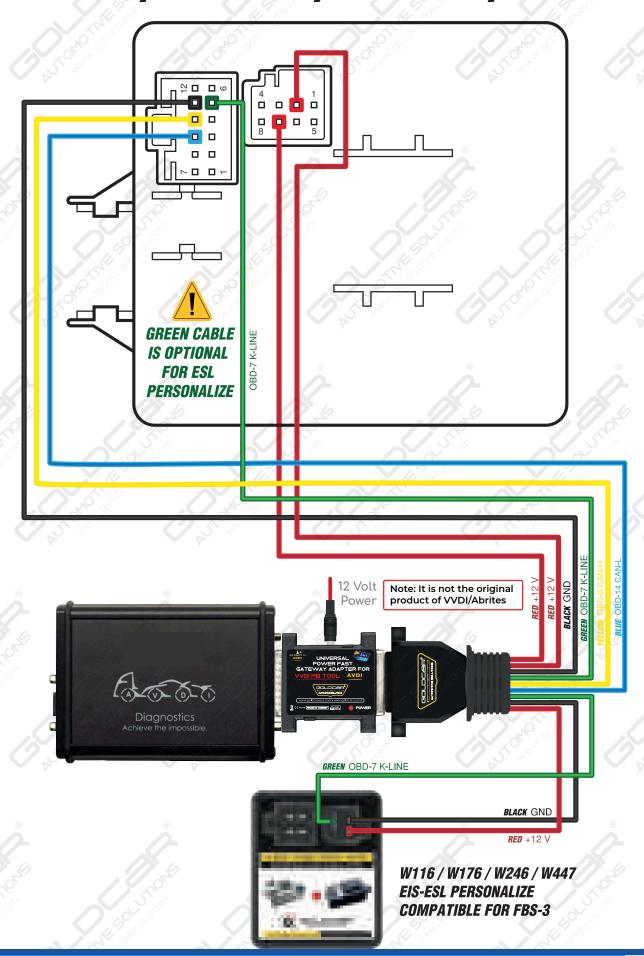

ar.com.tr

**AUTOMOTIVE SOLUTIONS** 

UNIVERSAL POWER FAST GATEWAY ADAPTER FOR

#### VVDI MB TOOL

It functions the same as the

#### **AVDI Distribution Box (ZN051)**

and allows you to get a faster eis / ezs password.











#### **D-SUB PINOUT SCHEMA**









1SSWOR



#### SOLUTIONS AUTOMOTIVE WORKSHOPS















# W169 / W171 / W209 / W211 W245



Note: It is not the original product of VVDI/Abrites









# W164 / W251













# W221 / W216

N73







# W202 / W208 / W210

#### N73





# W215 / W220 / R230



# W203 / W639 / VITO / K-LINE







# W463 / W639 / VITO / CAN











# W906 / SPRINTER







# W172 / W204 / W207 / W212





Close



204 / W















# SL PERSONALIZE







# 204 / W207 / L







# PERSONALI





# W166 / W176 / W246 / W447







# W166 / W176 / W246 / W447









## **NEW W212**



























www.M4Key.comwww.goldcar.com.trwww.goldcarkeys.com





www.goldcarkeys.com www.goldcar.com.tr

+90 535 813 68 20 +90 555 850 22 22

Sanayi Mah. 60122 Nolu Cad. No: 10/A

Şehitkamil - Gaziantep / TURKEY