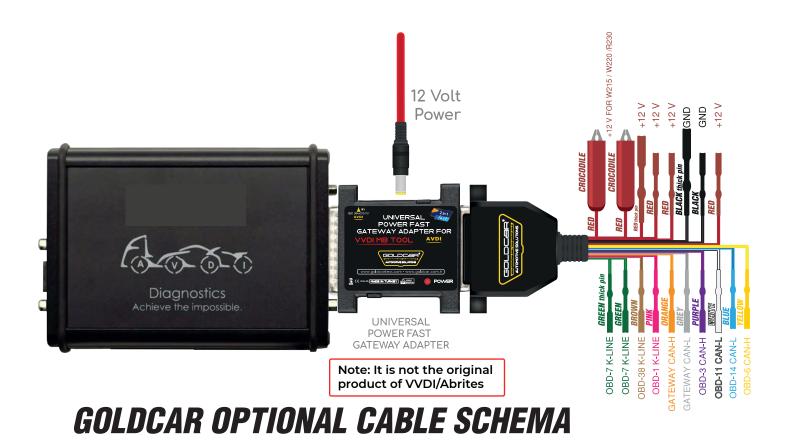

### UNIVERSAL POWER FAST + GATEWAY fast Distribution Box ADAPTER



AVDI **VVDI MB**  COMPATIBLE





Note: It is not the original product of VVDI/Abrites



it functions the same as the

#### **AVDI Distribution Box (ZN051)**

and allows you to get a faster EIS / EZS Password.



















www.goldcarkeys.com / www.goldcar.com.tr

**AUTOMOTIVE SOLUTIONS** 

UNIVERSAL POWER FAST GATEWAY ADAPTER FOR

#### VVDI MB TOOL

It functions the same as the

#### **AVDI Distribution Box (ZN051)**

and allows you to get a faster eis / ezs password.











#### **D-SUB PINOUT SCHEMA**









1SSWOR



#### SOLUTIONS AUTOMOTIVE WORKSHOPS















# W169 / W171 / W209 / W211 W245



Note: It is not the original product of VVDI/Abrites









# W164 / W251













# W221 / W216

N73







# W202 / W208 / W210

#### N73





# W215 / W220 / R230



# W203 / W639 / VITO / K-LINE







# W463 / W639 / VITO / CAN











# W906 / SPRINTER







# W172 / W204 / W207 / W212





Close



204 / W















# SL PERSONALIZE







# 204 / W207 / L







# PERSONALI





# W166 / W176 / W246 / W447







# W166 / W176 / W246 / W447









## **NEW W212**



























www.M4Key.comwww.goldcar.com.trwww.goldcarkeys.com





www.goldcarkeys.com www.goldcar.com.tr

+90 535 813 68 20 +90 555 850 22 22

Sa