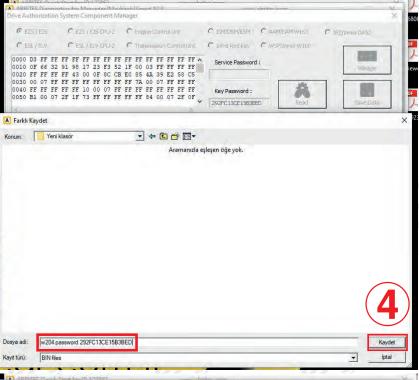

allows you to get a faster EIS / EZS Password.



















www.goldcarkeys.com / www.goldcar.com.tr

**AUTOMOTIVE SOLUTIONS** 

UNIVERSAL POWER FAST GATEWAY ADAPTER FOR

#### VVDI MB TOOL

It functions the same as the

#### **AVDI Distribution Box (ZN051)**

and allows you to get a faster eis / ezs password.











#### **D-SUB PINOUT SCHEMA**









1SSWOR



#### SOLUTIONS AUTOMOTIVE WORKSHOPS















# W169 / W171 / W209 / W211 W245



Note: It is not the original product of VVDI/Abrites









# W164 / W251













# W221 / W216

N73







# W202 / W208 / W210

#### N73





# W215 / W220 / R230



# W203 / W639 / VITO / K-LINE







# W463 / W639 / VITO / CAN











# W906 / SPRINTER







# W172 / W204 / W207 / W212





Close



204 / W















# SL PERSONALIZE







# 204 / W207 / L







# PERSONALI





# W166 / W176 / W246 / W447







# W166 / W176 / W246 / W447









## **NEW W212**



























www.M4Key.comwww.goldcar.com.trwww.goldcarkeys.com





www.goldcarkeys.com www.goldcar.com.tr

+90 535 813 68 20 +90 555 850 22 22

Sanayi Mah. 60122 Nolu Cad. No: 10/A

Şehitkamil - Gaziantep / TURKEY