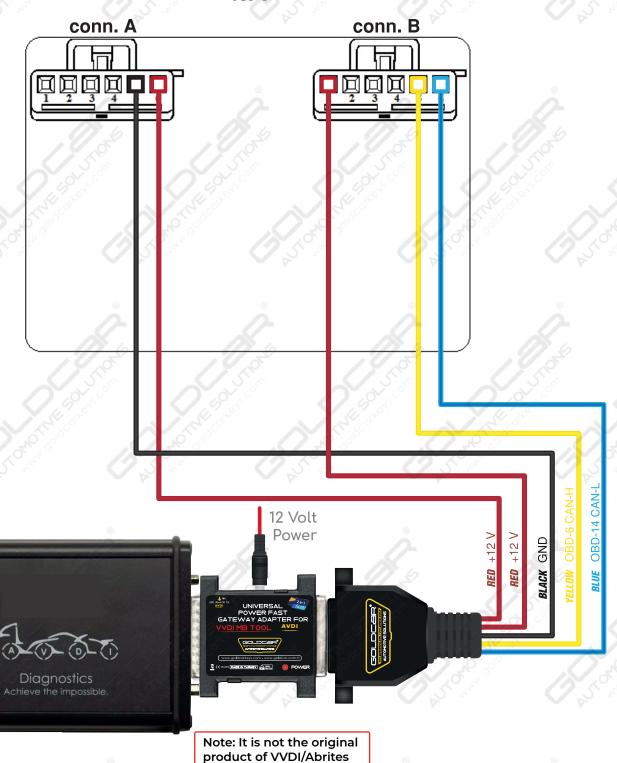

# W169 / W171 / W209 / W211 W245

Note: It is not the original product of VVDI/Abrites