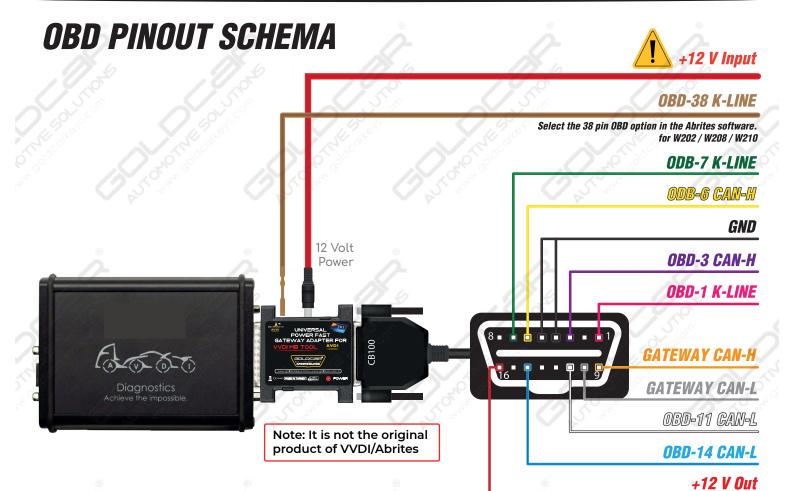

#### **D-SUB PINOUT SCHEMA**

1SSWOR

# W169 / W171 / W209 / W211 W245

Note: It is not the original product of VVDI/Abrites

# W202 / W208 / W210