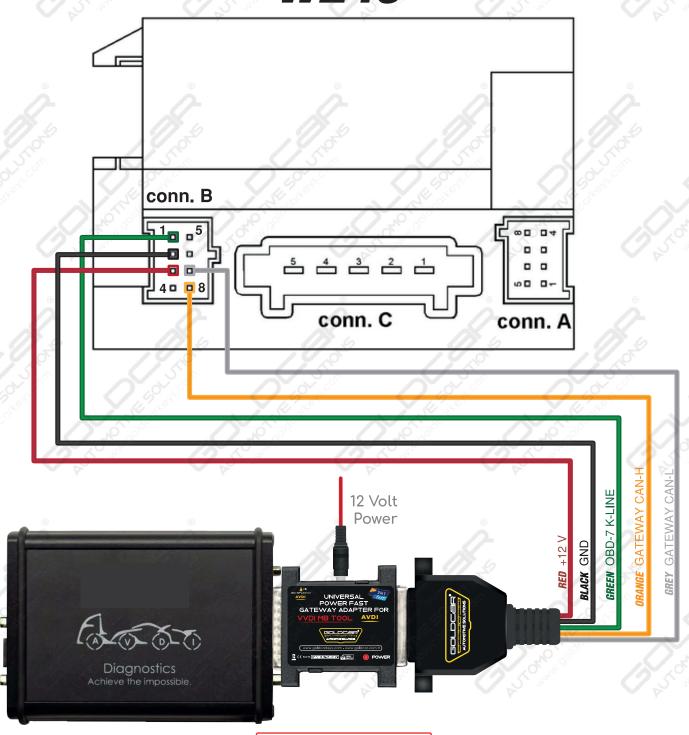

### UNIVERSAL POWER FAST + GATEWAY fast Distribution Box ADAPTER



AVDI **VVDI MB**  COMPATIBLE





Note: It is not the original product of VVDI/Abrites



it functions the same as the

#### **AVDI Distribution Box (ZN051)**

and allows you to get a faster EIS / EZS Password.



















www.goldcarkeys.com / www.goldcar.com.tr

**AUTOMOTIVE SOLUTIONS** 

UNIVERSAL POWER FAST GATEWAY ADAPTER FOR

#### VVDI MB TOOL

It functions the same as the

#### **AVDI Distribution Box (ZN051)**

and allows you to get a faster eis / ezs password.











#### **D-SUB PINOUT SCHEMA**









1SSWOR



#### SOLUTIONS AUTOMOTIVE WORKSHOPS















# W169 / W171 / W209 / W211 W245



Note: It is not the original product of VVDI/Abrites









# W164 / W251













# W221 / W216

N73







# W202 / W208 / W210

#### N73





# W215 / W220 / R230



# W203 / W639 / VITO / K-LINE







# W463 / W639 / VITO / CAN











# W906 / SPRINTER







# W172 / W204 / W207 / W212





Close



204 / W















# SL PERSONALIZE







# 204 / W207 / L







# PERSONALI





# W166 / W176 / W246 / W447







# W166 / W176 / W246 / W447









## **NEW W212**



























www.M4Key.comwww.goldcar.com.trwww.goldcarkeys.com





www.goldcarkeys.com www.goldcar.com.tr

+90 535 813 68 20 +90 555 850 22 22

Sanayi Mah. 60122 Nolu Cad. No: 10/A

Şehitkamil - Gaziantep / TURKEY