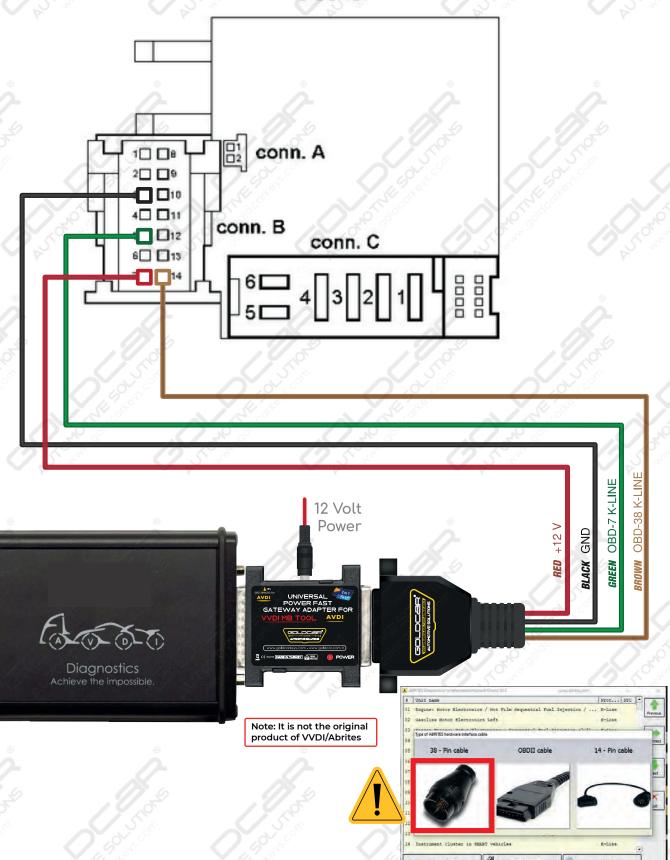

stribution Box ADAPTER



AVDI **VVDI MB**  COMPATIBLE





Note: It is not the original product of VVDI/Abrites



it functions the same as the

#### **AVDI Distribution Box (ZN051)**

and allows you to get a faster EIS / EZS Password.



















www.goldcarkeys.com / www.goldcar.com.tr

**AUTOMOTIVE SOLUTIONS** 

UNIVERSAL POWER FAST GATEWAY ADAPTER FOR

#### VVDI MB TOOL

It functions the same as the

#### **AVDI Distribution Box (ZN051)**

and allows you to get a faster eis / ezs password.











#### **D-SUB PINOUT SCHEMA**









1SSWOR



#### SOLUTIONS AUTOMOTIVE WORKSHOPS















# W169 / W171 / W209 / W211 W245



Note: It is not the original product of VVDI/Abrites









# W164 / W251













# W221 / W216

N73







# W202 / W208 / W210

#### N73





# W215 / W220 / R230



# W203 / W639 / VITO / K-LINE







# W463 / W639 / VITO / CAN











# W906 / SPRINTER







# W172 / W204 / W207 / W212





Close



204 / W















# SL PERSONALIZE







# 204 / W207 / L







# PERSONALI





# W166 / W176 / W246 / W447







# W166 / W176 / W246 / W447









## **NEW W212**



























www.M4Key.comwww.goldcar.com.trwww.goldcarkeys.com





www.goldcarkeys.com www.goldcar.com.tr

+90 535 813 68 20 +90 555 850 22 22

Sanayi Mah. 60122 Nolu Cad. No: 10/A

Şehitkamil - Gaziantep / TURKEY