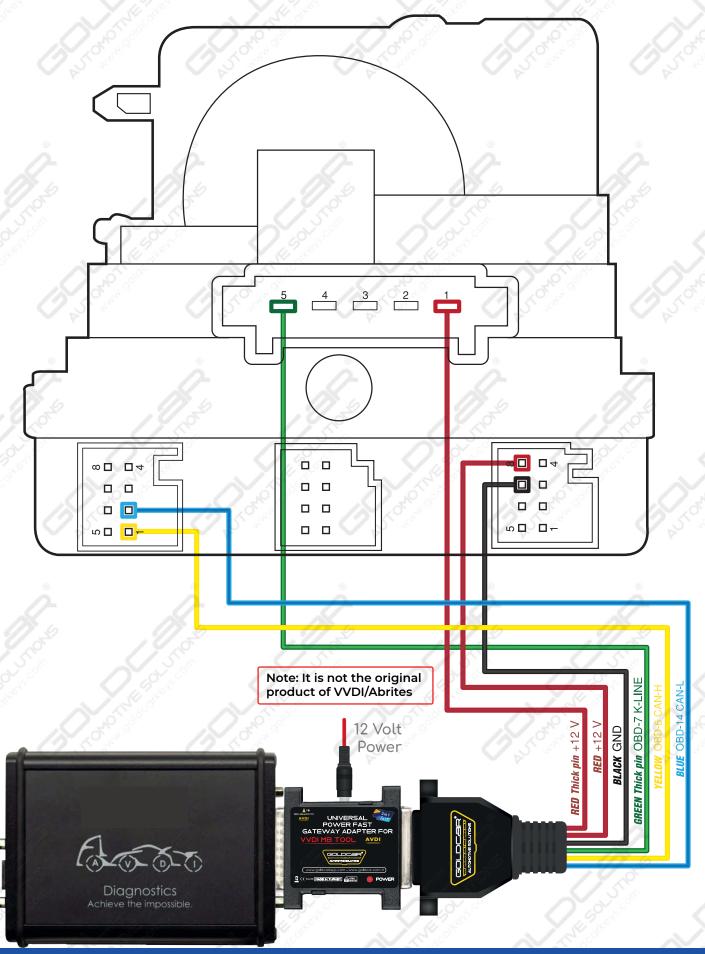

ctions the same as the

#### **AVDI Distribution Box (ZN051)**

and allows you to get a faster EIS / EZS Password.



















www.goldcarkeys.com / www.goldcar.com.tr

**AUTOMOTIVE SOLUTIONS** 

UNIVERSAL POWER FAST GATEWAY ADAPTER FOR

#### VVDI MB TOOL

It functions the same as the

#### **AVDI Distribution Box (ZN051)**

and allows you to get a faster eis / ezs password.











#### **D-SUB PINOUT SCHEMA**









1SSWOR



#### SOLUTIONS AUTOMOTIVE WORKSHOPS















# W169 / W171 / W209 / W211 W245



Note: It is not the original product of VVDI/Abrites









# W164 / W251













# W221 / W216

N73







# W202 / W208 / W210

#### N73





# W215 / W220 / R230



# W203 / W639 / VITO / K-LINE







# W463 / W639 / VITO / CAN











# W906 / SPRINTER







# W172 / W204 / W207 / W212





Close



204 / W















# SL PERSONALIZE







# 204 / W207 / L







# PERSONALI





# W166 / W176 / W246 / W447







# W166 / W176 / W246 / W447









## **NEW W212**



























www.M4Key.comwww.goldcar.com.trwww.goldcarkeys.com





www.goldcarkeys.com www.goldcar.com.tr

+90 535 813 68 20 +90 555 850 22 22

Sanayi Mah. 60122 Nolu Cad. No: 10/A

Şehitkamil - Gaziantep / TURKEY