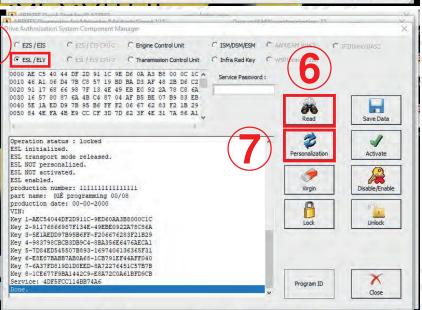

llows you to get a faster EIS / EZS Password.



















www.goldcarkeys.com / www.goldcar.com.tr

**AUTOMOTIVE SOLUTIONS** 

UNIVERSAL POWER FAST GATEWAY ADAPTER FOR

#### VVDI MB TOOL

It functions the same as the

#### **AVDI Distribution Box (ZN051)**

and allows you to get a faster eis / ezs password.











#### **D-SUB PINOUT SCHEMA**









1SSWOR



#### SOLUTIONS AUTOMOTIVE WORKSHOPS















# W169 / W171 / W209 / W211 W245



Note: It is not the original product of VVDI/Abrites









# W164 / W251













# W221 / W216

N73







# W202 / W208 / W210

#### N73





# W215 / W220 / R230



# W203 / W639 / VITO / K-LINE







# W463 / W639 / VITO / CAN











# W906 / SPRINTER







# W172 / W204 / W207 / W212





Close



204 / W















# SL PERSONALIZE







# 204 / W207 / L







# PERSONALI





# W166 / W176 / W246 / W447







# W166 / W176 / W246 / W447









## **NEW W212**



























www.M4Key.comwww.goldcar.com.trwww.goldcarkeys.com





www.goldcarkeys.com www.goldcar.com.tr

+90 535 813 68 20 +90 555 850 22 22

Sanayi Mah. 60122 Nolu Cad. No: 10/A

Şehitkamil - Gaziantep / TURKEY