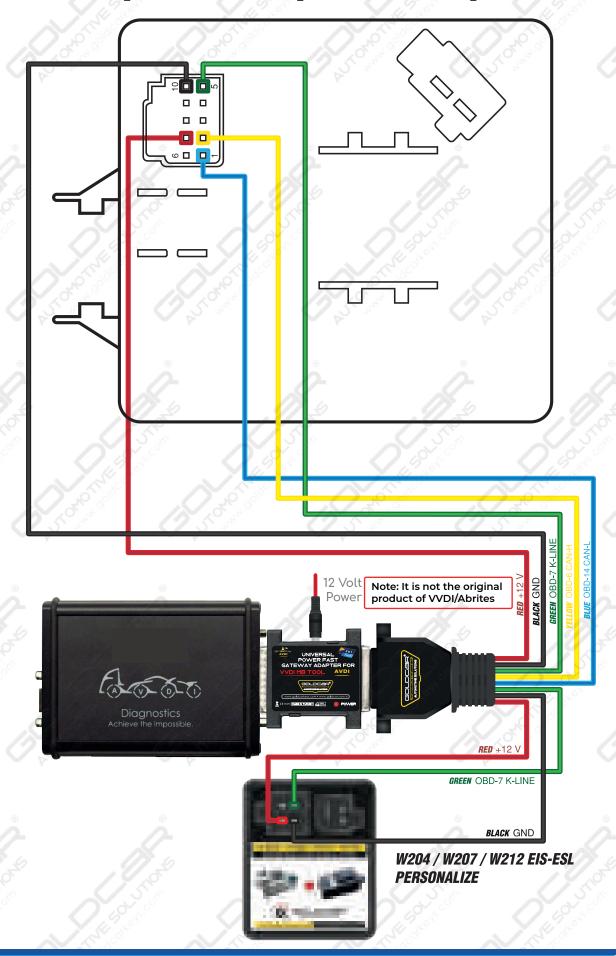

# W172 / W204 / W207 / W212

Close

204 / W

# SL PERSONALIZE

# 204 / W207 / L

# PERSONALI