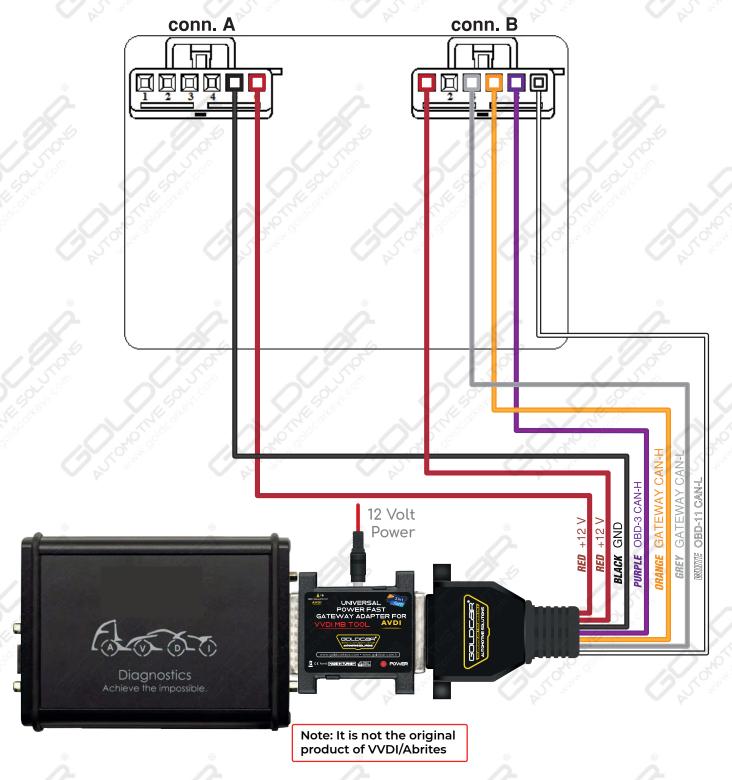

### UNIVERSAL POWER FAST + GATEWAY fast Distribution Box ADAPTER



AVDI **VVDI MB**  COMPATIBLE





Note: It is not the original product of VVDI/Abrites



it functions the same as the

#### **AVDI Distribution Box (ZN051)**

and allows you to get a faster EIS / EZS Password.



















www.goldcarkeys.com / www.goldcar.com.tr

**AUTOMOTIVE SOLUTIONS** 

UNIVERSAL POWER FAST GATEWAY ADAPTER FOR

#### VVDI MB TOOL

It functions the same as the

#### **AVDI Distribution Box (ZN051)**

and allows you to get a faster eis / ezs password.











#### **D-SUB PINOUT SCHEMA**









1SSWOR



#### SOLUTIONS AUTOMOTIVE WORKSHOPS















# W169 / W171 / W209 / W211 W245



Note: It is not the original product of VVDI/Abrites









# W164 / W251













# W221 / W216

N73







# W202 / W208 / W210

#### N73





# W215 / W220 / R230



# W203 / W639 / VITO / K-LINE







# W463 / W639 / VITO / CAN











# W906 / SPRINTER







# W172 / W204 / W207 / W212





Close



204 / W















# SL PERSONALIZE







# 204 / W207 / L







# PERSONALI





# W166 / W176 / W246 / W447







# W166 / W176 / W246 / W447









## **NEW W212**



























www.M4Key.comwww.goldcar.com.trwww.goldcarkeys.com





www.goldcarkeys.com www.goldcar.com.tr

+90 535 813 68 20 +90 555 850 22 22

Sanayi Mah. 60122 Nolu Cad. No: 10/A

Şehitkamil - Gaziantep / TURKEY