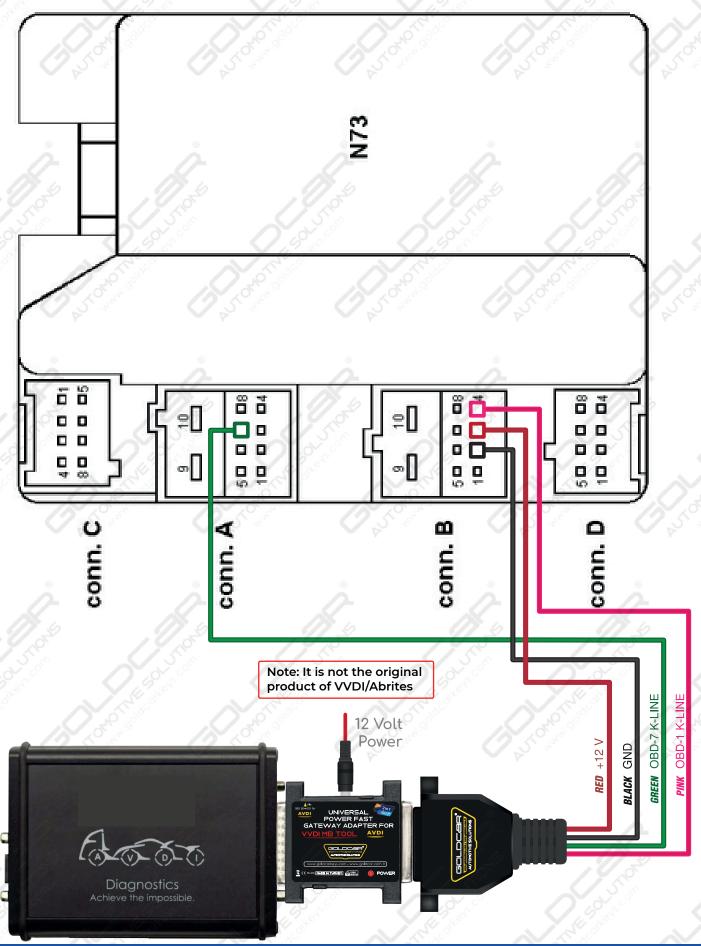

Note: It is not the original product of VVDI/Abrites



it functions the same as the

#### **AVDI Distribution Box (ZN051)**

and allows you to get a faster EIS / EZS Password.



















www.goldcarkeys.com / www.goldcar.com.tr

**AUTOMOTIVE SOLUTIONS** 

UNIVERSAL POWER FAST GATEWAY ADAPTER FOR

#### VVDI MB TOOL

It functions the same as the

#### **AVDI Distribution Box (ZN051)**

and allows you to get a faster eis / ezs password.











#### **D-SUB PINOUT SCHEMA**









1SSWOR



#### SOLUTIONS AUTOMOTIVE WORKSHOPS















# W169 / W171 / W209 / W211 W245



Note: It is not the original product of VVDI/Abrites









# W164 / W251













# W221 / W216

N73







# W202 / W208 / W210

#### N73





# W215 / W220 / R230



# W203 / W639 / VITO / K-LINE







# W463 / W639 / VITO / CAN











# W906 / SPRINTER







# W172 / W204 / W207 / W212





Close



204 / W















# SL PERSONALIZE







# 204 / W207 / L







# PERSONALI





# W166 / W176 / W246 / W447







# W166 / W176 / W246 / W447









## **NEW W212**



























www.M4Key.comwww.goldcar.com.trwww.goldcarkeys.com





www.goldcarkeys.com www.goldcar.com.tr

+90 535 813 68 20 +90 555 850 22 22

Sanayi Mah. 60122 Nolu Cad. No: 10/A

Şehitkamil - Gaziantep / TURKEY