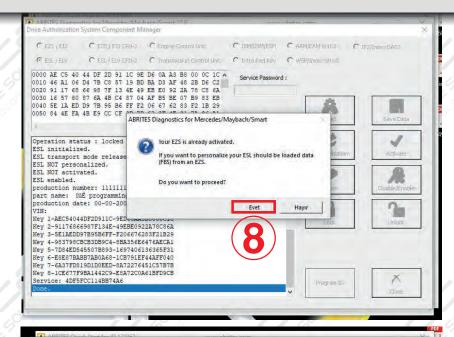

.



















www.goldcarkeys.com / www.goldcar.com.tr

**AUTOMOTIVE SOLUTIONS** 

UNIVERSAL POWER FAST GATEWAY ADAPTER FOR

#### VVDI MB TOOL

It functions the same as the

#### **AVDI Distribution Box (ZN051)**

and allows you to get a faster eis / ezs password.











#### **D-SUB PINOUT SCHEMA**









1SSWOR



#### SOLUTIONS AUTOMOTIVE WORKSHOPS















# W169 / W171 / W209 / W211 W245



Note: It is not the original product of VVDI/Abrites









# W164 / W251













# W221 / W216

N73







# W202 / W208 / W210

#### N73





# W215 / W220 / R230



# W203 / W639 / VITO / K-LINE







# W463 / W639 / VITO / CAN











# W906 / SPRINTER







# W172 / W204 / W207 / W212





Close



204 / W















# SL PERSONALIZE







# 204 / W207 / L







# PERSONALI





# W166 / W176 / W246 / W447







# W166 / W176 / W246 / W447









## **NEW W212**



























www.M4Key.comwww.goldcar.com.trwww.goldcarkeys.com





www.goldcarkeys.com www.goldcar.com.tr

+90 535 813 68 20 +90 555 850 22 22

Sanayi Mah. 60122 Nolu Cad. No: 10/A

Şehitkamil - Gaziantep / TURKEY