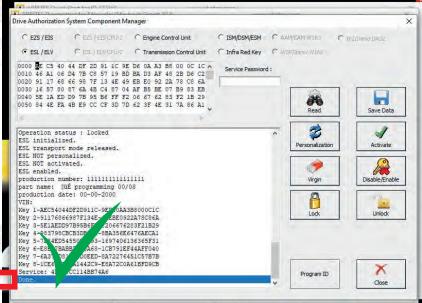

www.goldcarkeys.com / www.goldcar.com.tr

**AUTOMOTIVE SOLUTIONS** 

UNIVERSAL POWER FAST GATEWAY ADAPTER FOR

#### VVDI MB TOOL

It functions the same as the

#### **AVDI Distribution Box (ZN051)**

and allows you to get a faster eis / ezs password.











#### **D-SUB PINOUT SCHEMA**









1SSWOR



#### SOLUTIONS AUTOMOTIVE WORKSHOPS















# W169 / W171 / W209 / W211 W245



Note: It is not the original product of VVDI/Abrites









# W164 / W251













# W221 / W216

N73







# W202 / W208 / W210

#### N73





# W215 / W220 / R230



# W203 / W639 / VITO / K-LINE







# W463 / W639 / VITO / CAN











# W906 / SPRINTER







# W172 / W204 / W207 / W212





Close



204 / W















# SL PERSONALIZE







# 204 / W207 / L







# PERSONALI





# W166 / W176 / W246 / W447







# W166 / W176 / W246 / W447









## **NEW W212**



























www.M4Key.comwww.goldcar.com.trwww.goldcarkeys.com





www.goldcarkeys.com www.goldcar.com.tr

+90 535 813 68 20 +90 555 850 22 22

Sanayi Mah. 60122 Nolu Cad. No: 10/A

Şehitkamil - Gaziantep / TURKEY