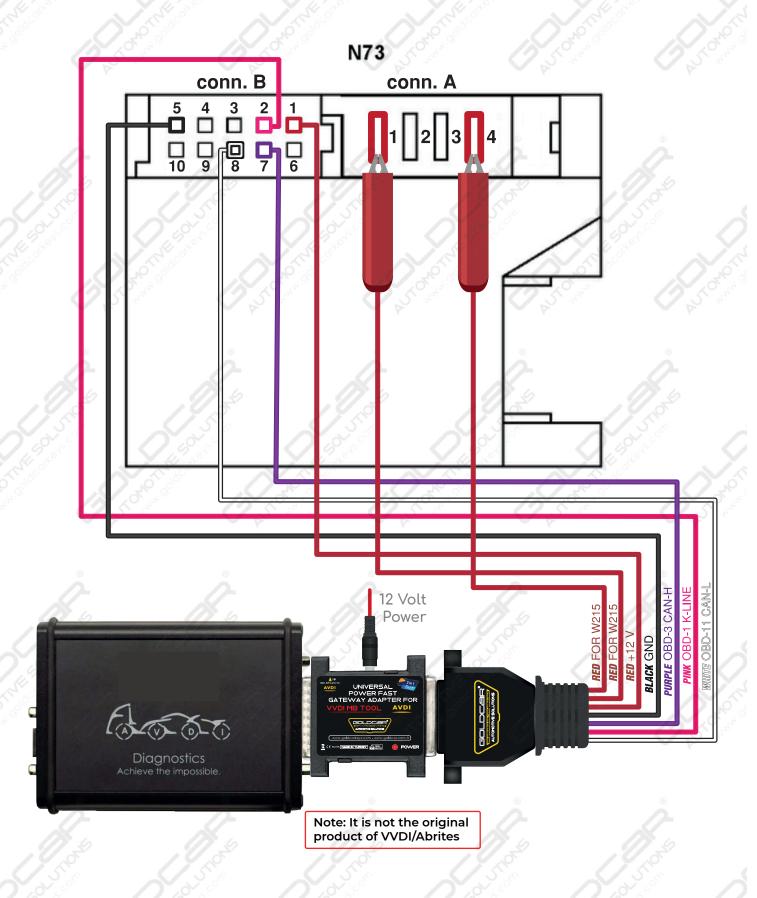

AVDI **VVDI MB**  COMPATIBLE





Note: It is not the original product of VVDI/Abrites



it functions the same as the

#### **AVDI Distribution Box (ZN051)**

and allows you to get a faster EIS / EZS Password.



















www.goldcarkeys.com / www.goldcar.com.tr

**AUTOMOTIVE SOLUTIONS** 

UNIVERSAL POWER FAST GATEWAY ADAPTER FOR

#### VVDI MB TOOL

It functions the same as the

#### **AVDI Distribution Box (ZN051)**

and allows you to get a faster eis / ezs password.











#### **D-SUB PINOUT SCHEMA**









1SSWOR



#### SOLUTIONS AUTOMOTIVE WORKSHOPS















# W169 / W171 / W209 / W211 W245



Note: It is not the original product of VVDI/Abrites









# W164 / W251













# W221 / W216

N73







# W202 / W208 / W210

#### N73





# W215 / W220 / R230



# W203 / W639 / VITO / K-LINE







# W463 / W639 / VITO / CAN











# W906 / SPRINTER







# W172 / W204 / W207 / W212





Close



204 / W















# SL PERSONALIZE







# 204 / W207 / L







# PERSONALI





# W166 / W176 / W246 / W447







# W166 / W176 / W246 / W447









## **NEW W212**



























www.M4Key.comwww.goldcar.com.trwww.goldcarkeys.com





www.goldcarkeys.com www.goldcar.com.tr

+90 535 813 68 20 +90 555 850 22 22

Sanayi Mah. 60122 Nolu Cad. No: 10/A

Şehitkamil - Gaziantep / TURKEY