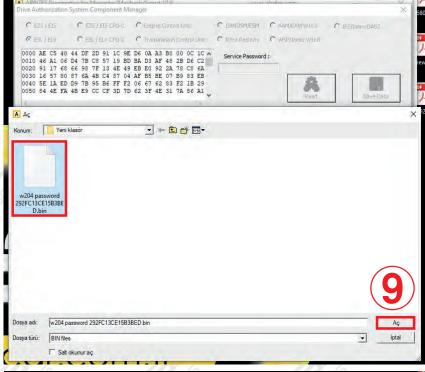

www.goldcarkeys.com / www.goldcar.com.tr

**AUTOMOTIVE SOLUTIONS** 

UNIVERSAL POWER FAST GATEWAY ADAPTER FOR

#### VVDI MB TOOL

It functions the same as the

#### **AVDI Distribution Box (ZN051)**

and allows you to get a faster eis / ezs password.











#### **D-SUB PINOUT SCHEMA**









1SSWOR



#### SOLUTIONS AUTOMOTIVE WORKSHOPS















# W169 / W171 / W209 / W211 W245



Note: It is not the original product of VVDI/Abrites









# W164 / W251













# W221 / W216

N73







# W202 / W208 / W210

#### N73





# W215 / W220 / R230



# W203 / W639 / VITO / K-LINE







# W463 / W639 / VITO / CAN











# W906 / SPRINTER







# W172 / W204 / W207 / W212





Close



204 / W















# SL PERSONALIZE







# 204 / W207 / L







# PERSONALI





# W166 / W176 / W246 / W447







# W166 / W176 / W246 / W447









## **NEW W212**



























www.M4Key.comwww.goldcar.com.trwww.goldcarkeys.com





www.goldcarkeys.com www.goldcar.com.tr

+90 535 813 68 20 +90 555 850 22 22

Sanayi Mah. 60122 Nolu Cad. No: 10/A

Şehitkamil - Gaziantep / TURKEY