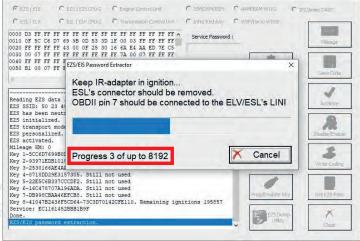

#### **AVDI Distribution Box (ZN051)**

and allows you to get a faster EIS / EZS Password.

www.goldcarkeys.com / www.goldcar.com.tr

**AUTOMOTIVE SOLUTIONS** 

UNIVERSAL POWER FAST GATEWAY ADAPTER FOR

#### **AVDI Distribution Box (ZN051)**

and allows you to get a faster eis / ezs password.