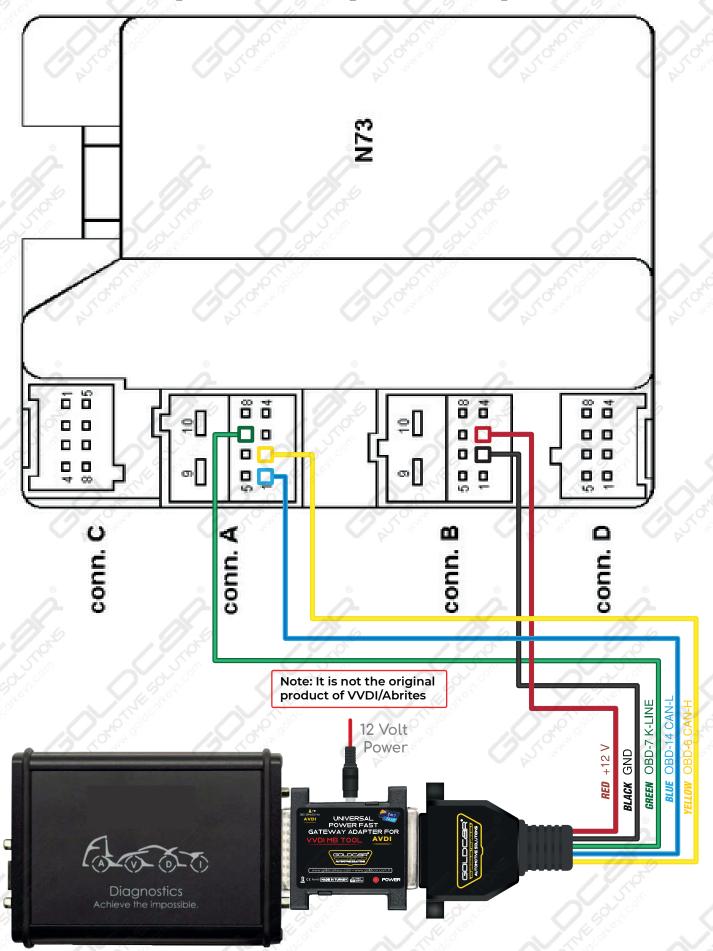

uct of VVDI/Abrites



it functions the same as the

#### **AVDI Distribution Box (ZN051)**

and allows you to get a faster EIS / EZS Password.



















www.goldcarkeys.com / www.goldcar.com.tr

**AUTOMOTIVE SOLUTIONS** 

UNIVERSAL POWER FAST GATEWAY ADAPTER FOR

#### VVDI MB TOOL

It functions the same as the

#### **AVDI Distribution Box (ZN051)**

and allows you to get a faster eis / ezs password.











#### **D-SUB PINOUT SCHEMA**









1SSWOR



#### SOLUTIONS AUTOMOTIVE WORKSHOPS















# W169 / W171 / W209 / W211 W245



Note: It is not the original product of VVDI/Abrites









# W164 / W251













# W221 / W216

N73







# W202 / W208 / W210

#### N73





# W215 / W220 / R230



# W203 / W639 / VITO / K-LINE







# W463 / W639 / VITO / CAN











# W906 / SPRINTER







# W172 / W204 / W207 / W212





Close



204 / W















# SL PERSONALIZE







# 204 / W207 / L







# PERSONALI





# W166 / W176 / W246 / W447







# W166 / W176 / W246 / W447









## **NEW W212**



























www.M4Key.comwww.goldcar.com.trwww.goldcarkeys.com





www.goldcarkeys.com www.goldcar.com.tr

+90 535 813 68 20 +90 555 850 22 22

Sanayi Mah. 60122 Nolu Cad. No: 10/A

Şehitkamil - Gaziantep / TURKEY