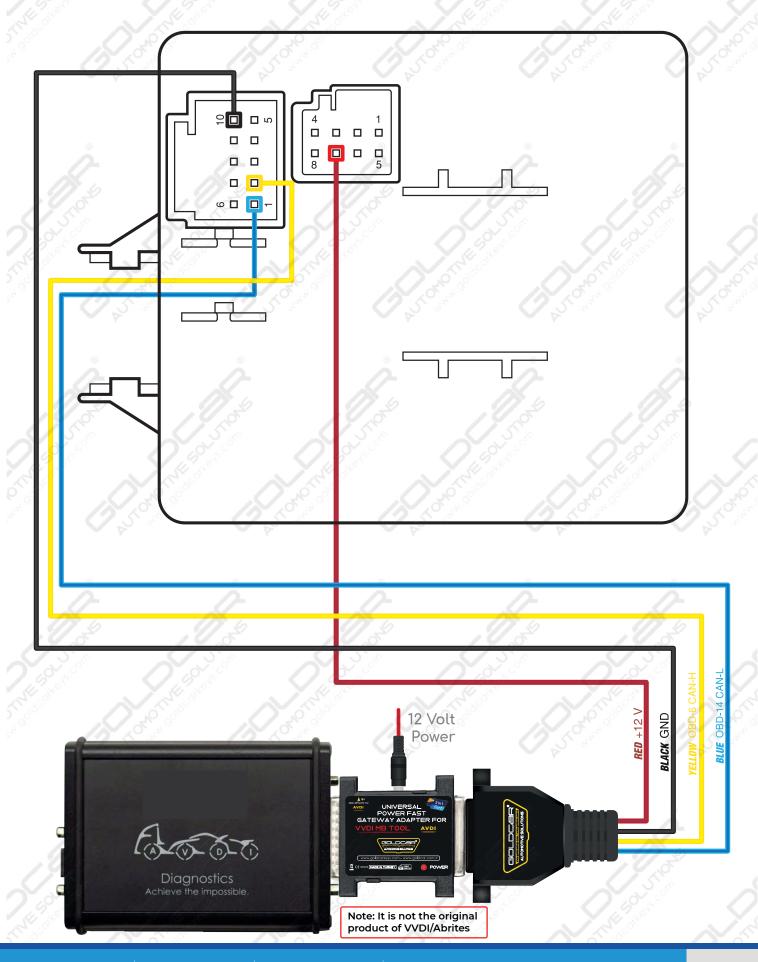

### UNIVERSAL POWER FAST + GATEWAY fast Distribution Box ADAPTER

AVDI **VVDI MB**  COMPATIBLE

Note: It is not the original product of VVDI/Abrites

it functions the same as the

#### **AVDI Distribution Box (ZN051)**

and allows you to get a faster EIS / EZS Password.

www.goldcarkeys.com / www.goldcar.com.tr

**AUTOMOTIVE SOLUTIONS** 

UNIVERSAL POWER FAST GATEWAY ADAPTER FOR

#### VVDI MB TOOL

It functions the same as the

#### **AVDI Distribution Box (ZN051)**

and allows you to get a faster eis / ezs password.

#### **D-SUB PINOUT SCHEMA**

1SSWOR