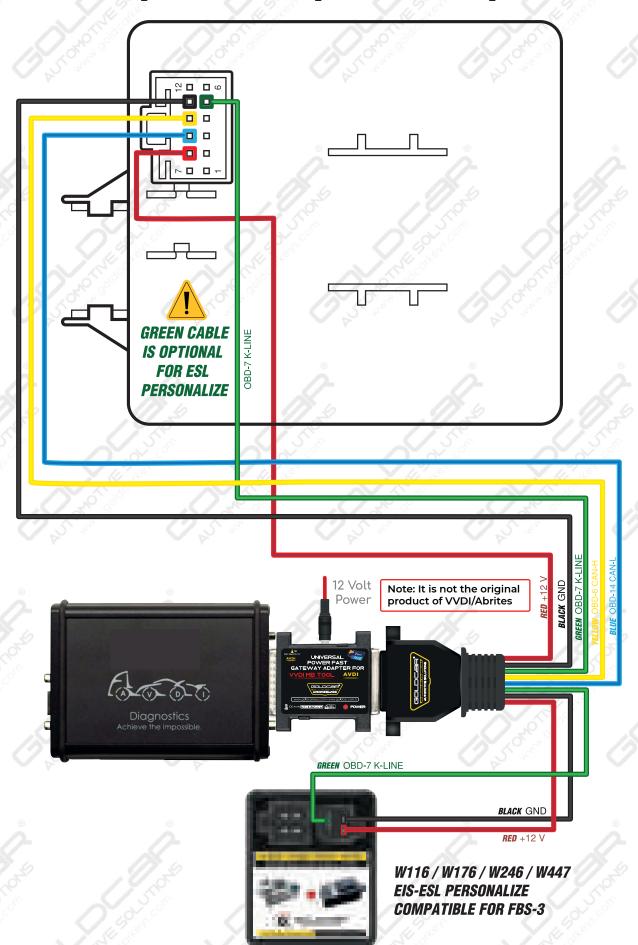

UNIVERSAL POWER FAST GATEWAY ADAPTER FOR

#### VVDI MB TOOL

It functions the same as the

#### **AVDI Distribution Box (ZN051)**

and allows you to get a faster eis / ezs password.











#### **D-SUB PINOUT SCHEMA**









1SSWOR



#### SOLUTIONS AUTOMOTIVE WORKSHOPS















# W169 / W171 / W209 / W211 W245



Note: It is not the original product of VVDI/Abrites









# W164 / W251













# W221 / W216

N73







# W202 / W208 / W210

#### N73





# W215 / W220 / R230



# W203 / W639 / VITO / K-LINE







# W463 / W639 / VITO / CAN











# W906 / SPRINTER







# W172 / W204 / W207 / W212





Close



204 / W















# SL PERSONALIZE







# 204 / W207 / L







# PERSONALI





# W166 / W176 / W246 / W447







# W166 / W176 / W246 / W447









## **NEW W212**



























www.M4Key.comwww.goldcar.com.trwww.goldcarkeys.com





www.goldcarkeys.com www.goldcar.com.tr

+90 535 813 68 20 +90 555 850 22 22

Sanayi Mah. 60122 Nolu Cad. No: 10/A

Şehitkamil - Gaziantep / TURKEY