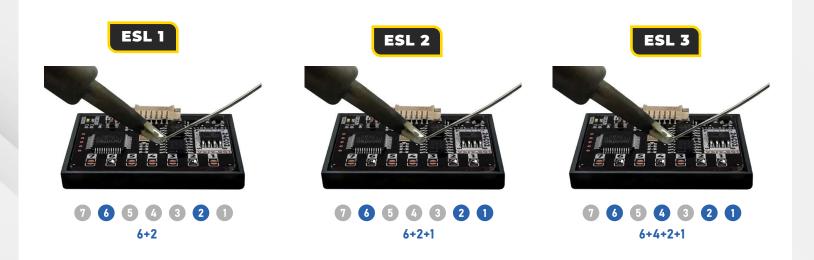

# **•••** Jumpers to solder

#### To choose the program you have to solder specific jumpers on the back of the Emulator: