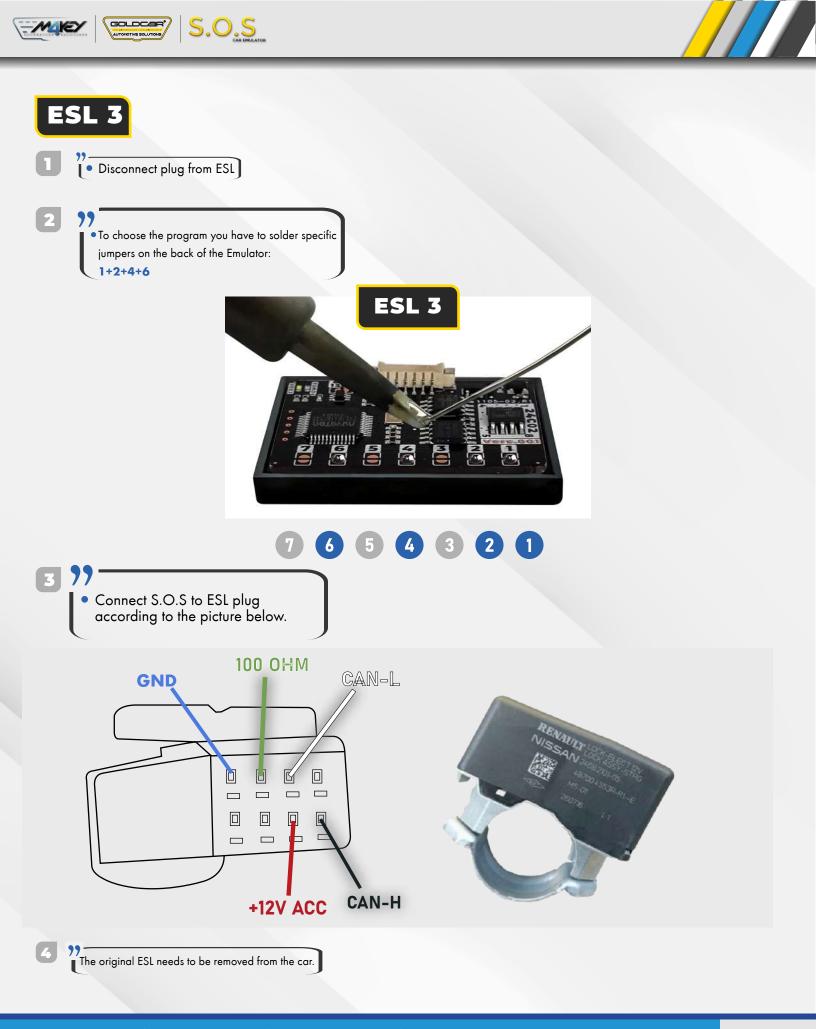

### ESL 3

Megane 4 Talisman Kadjar Koleos

# **•••** Jumpers to solder

#### To choose the program you have to solder specific jumpers on the back of the Emulator: