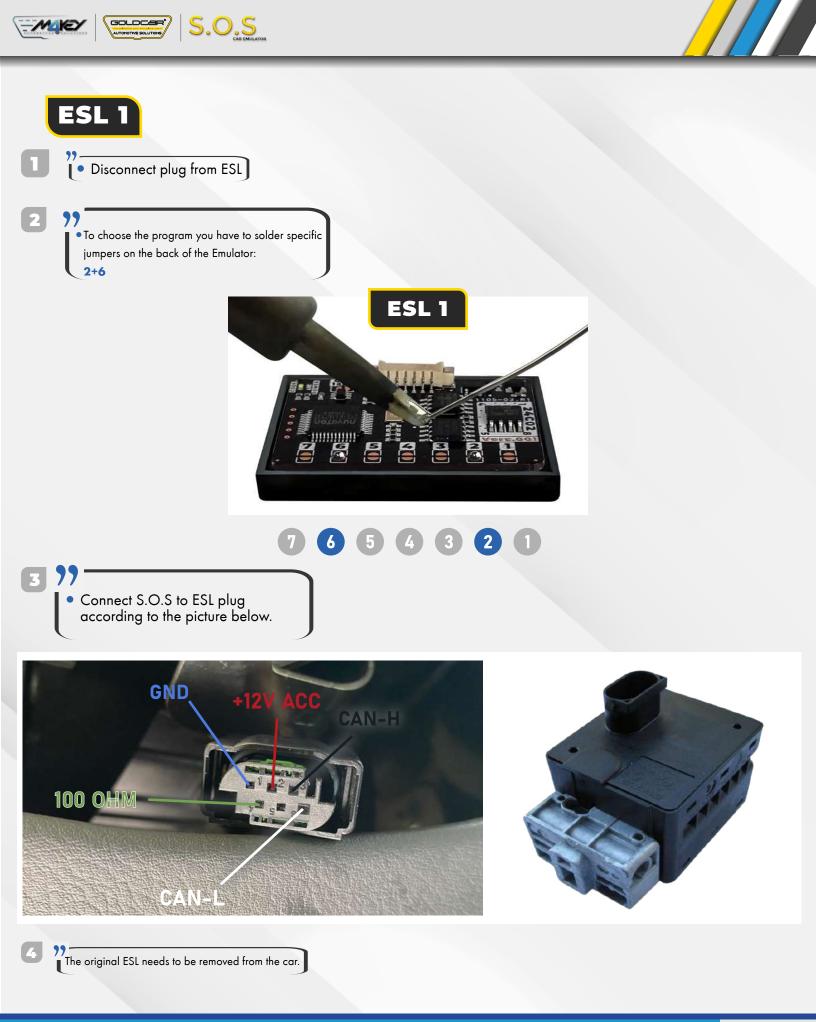

## Example cars

**S.O.S** 

ESL 1

#### Captur Clio III Clio IV Espace IV (phase III) Fluence Laguna III Megane II Megane II (lift 2004-2006) Megane III Scenic II Scenic III Talisman

#### To choose the program you have to solder specific jumpers on the back of the Emulator: