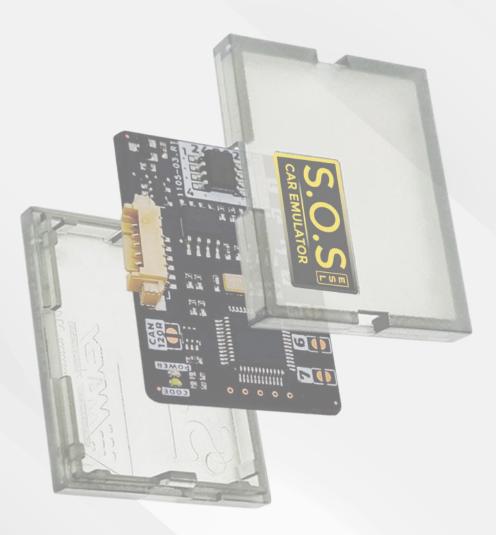

S.O.S Car Simulator instruction manual

# ESL/ELV REPLACEMENT PROGRAM

| Page 2 | Program introduction | MIN. VERSION | рното | PINOUT | VIDEO |
|--------|----------------------|--------------|-------|--------|-------|
| Page 3 | • Renault ESL 1      | 001          | 0     |        |       |
| Page 4 | • Renault ESL 2      | 001          | 0     |        |       |
| Page 5 | • Renault ESL 3      | 001          | 0     |        |       |





# Program introduction

## Example cars

**S.O.S** 

ESL 1

#### Captur Clio III Clio IV Espace IV (phase III) Fluence Laguna III Megane II Megane II (lift 2004-2006) Megane III Scenic II Scenic III Talisman

### **ESL 2**

Espace IV Espace IV (phase II) Laguna II Laguna II (lift 2004-2006)

### ESL 3

Megane 4 Talisman Kadjar Koleos

# **•••** Jumpers to solder

#### To choose the program you have to solder specific jumpers on the back of the Emulator:



#### If the Emulator doesn't work, solder an additional jumper CAN 120R