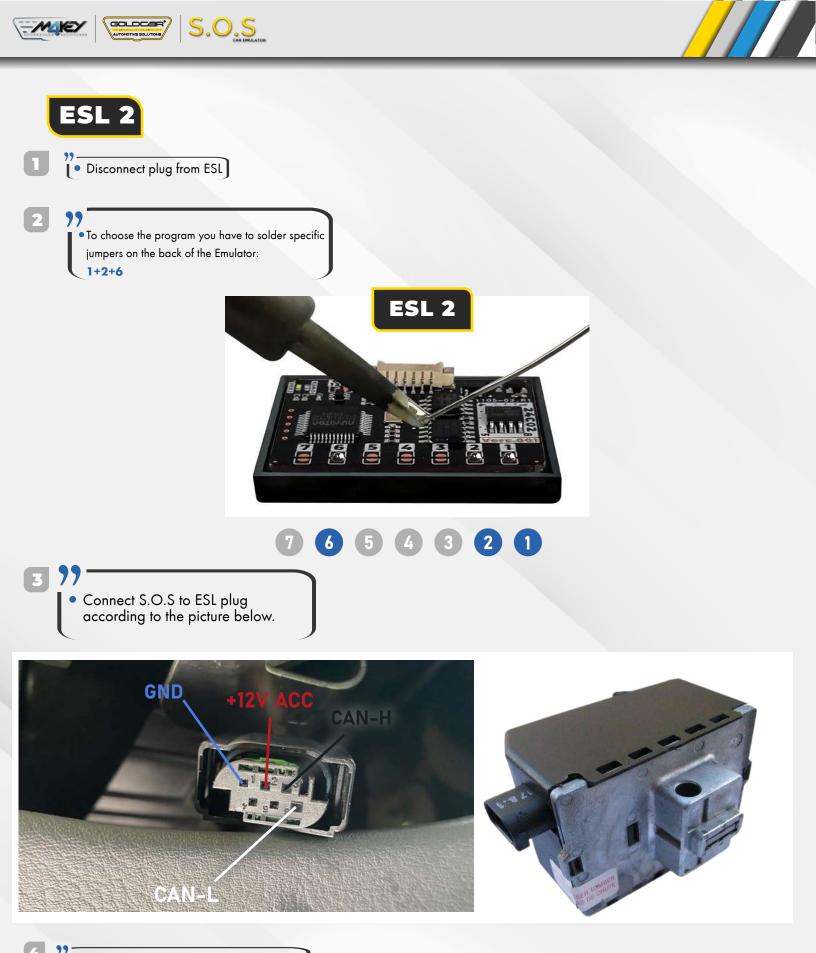

### **ESL 2**

Espace IV Espace IV (phase II) Laguna II Laguna II (lift 2004-2006)

#### To choose the program you have to solder specific jumpers on the back of the Emulator: