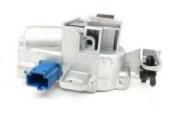

## **i** Program Usage

The Emulator can be used with LAND ROVER FREELANDER vehicles equipped with a 3-pin SCL plug