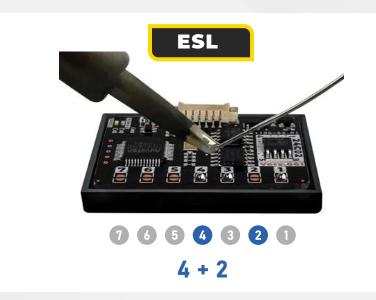

## **•••** Jumpers to solder

Choose the S.O.S program by soldering the following jumpers depending on your car brand:

To choose the program you have to solder specific jumpers on the back of the Emulator: