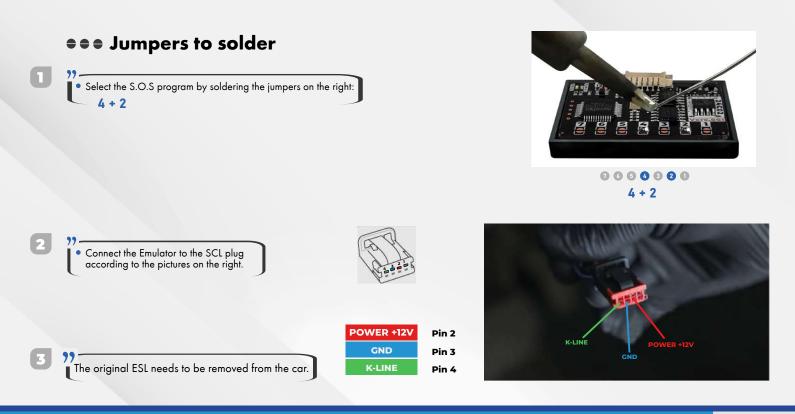

## **•••** Jumpers to solder

Choose the S.O.S program by soldering the following jumpers depending on your car brand:

To choose the program you have to solder specific jumpers on the back of the Emulator:

## LAND ROVER FREELANDER