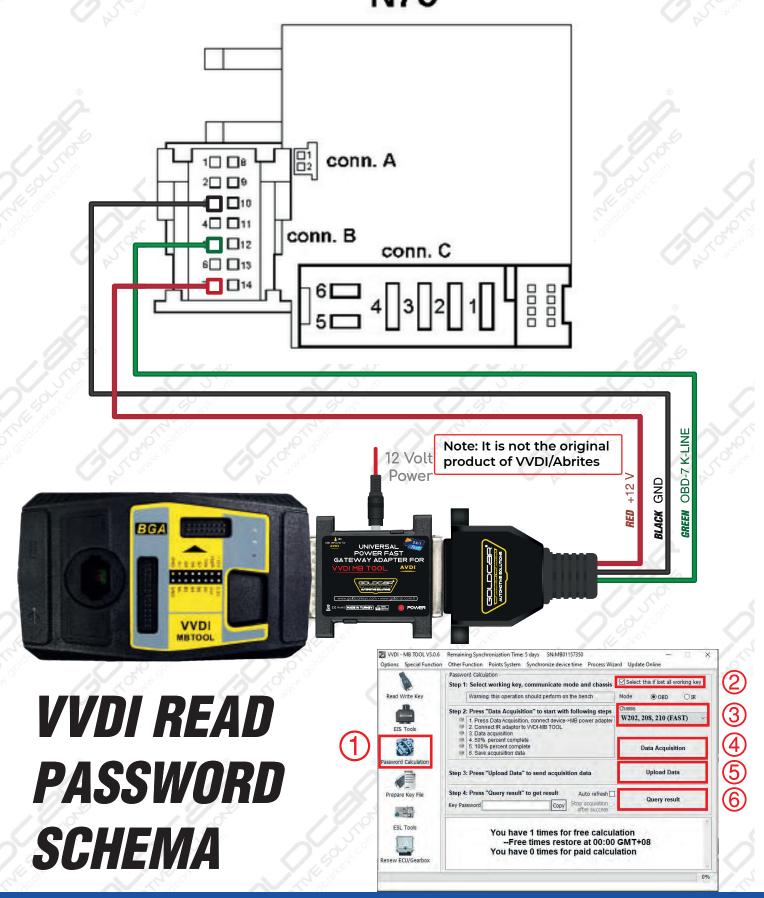

# W202 / W208 / W210

#### N73

SOLUTIONS AUTOMOTIVE WORKSHOPS

### W202 / W208 / W210