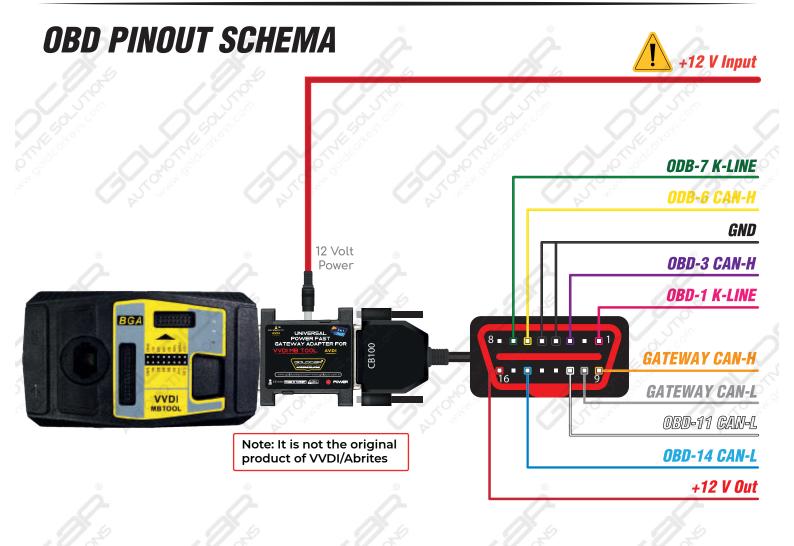

#### 2in1 fast UNIVERSAL POWER **FAST + GATEWAY** Distribution Box ADAPTER





COMPATIB



Note: It is not the original product of VVDI/Abrites



#### MB Power Adapter + Gateway Fast Data Collection ( All Key Lost )

and allows you to get a faster EIS / EZS Password.









MAKEY

🖊 🛛 S.O.S





#### UNIVERSAL POWER FAST GATEWAY ADAPTER FOR VVDIMB TOOL AVDI











MAYEY

SOLUTIONS AUTOMOTIVE WORKSHOPS





product of VVDI/Abrites





W164 / W251









SOLUTIONS AUTOMOTIVE WORKSHOPS

W221 / W216







# W202 / W208 / W210

#### N73





SOLUTIONS AUTOMOTIVE WORKSHOPS

### W202 / W208 / W210











## W203 / W639 / VITO / K-LINE







### W203 / W639 / VITO / K-LINE







### W463 / W639 / VITO / CAN









SOLUTIONS AUTOMOTIV WORKSHOPS

### W172 / W204 / W207 / W212





204 / W207 /





SOLUTIONS AUTOMOTIVE WORKSHOPS





S

V207/

V204 / L









SOLUTIONS AUTOMOTIVE WORKSHOPS

# W166 / W176 / W246 / W447







SOLUTIONS AUTOMOTIV

## W166 / W176 / W246 / W447







MAEY

SOLUTIONS AUTOMOTIVE WORKSHOPS

#### **NEW W212**



















Sanayi Mah. 60122 Nolu Cad. No: 10/A Şehitkamil - Gaziantep / TURKEY



www.goldcarkey