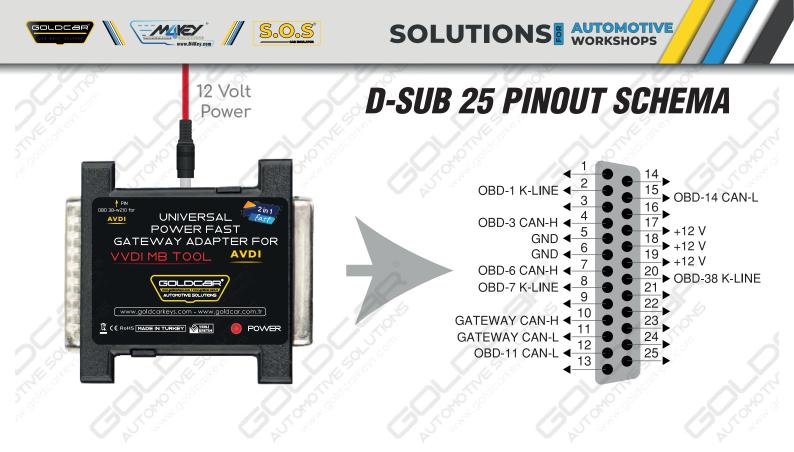

#### 2in1 fast UNIVERSAL POWER **FAST + GATEWAY** Distribution Box ADAPTER





COMPATIB



Note: It is not the original product of VVDI/Abrites



#### MB Power Adapter + Gateway Fast Data Collection ( All Key Lost )

and allows you to get a faster EIS / EZS Password.









MAKEY

🖊 🛛 S.O.S





#### UNIVERSAL POWER FAST GATEWAY ADAPTER FOR VVDIMB TOOL AVDI











MAYEY

SOLUTIONS AUTOMOTIVE WORKSHOPS





product of VVDI/Abrites





W164 / W251









SOLUTIONS AUTOMOTIVE WORKSHOPS

W221 / W216







# W202 / W208 / W210

#### N73





SOLUTIONS AUTOMOTIVE WORKSHOPS

### W202 / W208 / W210











## W203 / W639 / VITO / K-LINE







### W203 / W639 / VITO / K-LINE







### W463 / W639 / VITO / CAN









SOLUTIONS AUTOMOTIV WORKSHOPS

### W172 / W204 / W207 / W212





204 / W207 /





SOLUTIONS AUTOMOTIVE WORKSHOPS





S

V207/

V204 / L









SOLUTIONS AUTOMOTIVE WORKSHOPS

# W166 / W176 / W246 / W447







SOLUTIONS AUTOMOTIV

## W166 / W176 / W246 / W447







MAEY

SOLUTIONS AUTOMOTIVE WORKSHOPS

#### **NEW W212**



















Sanayi Mah. 60122 Nolu Cad. No: 10/A Şehitkamil - Gaziantep / TURKEY



www.goldcark