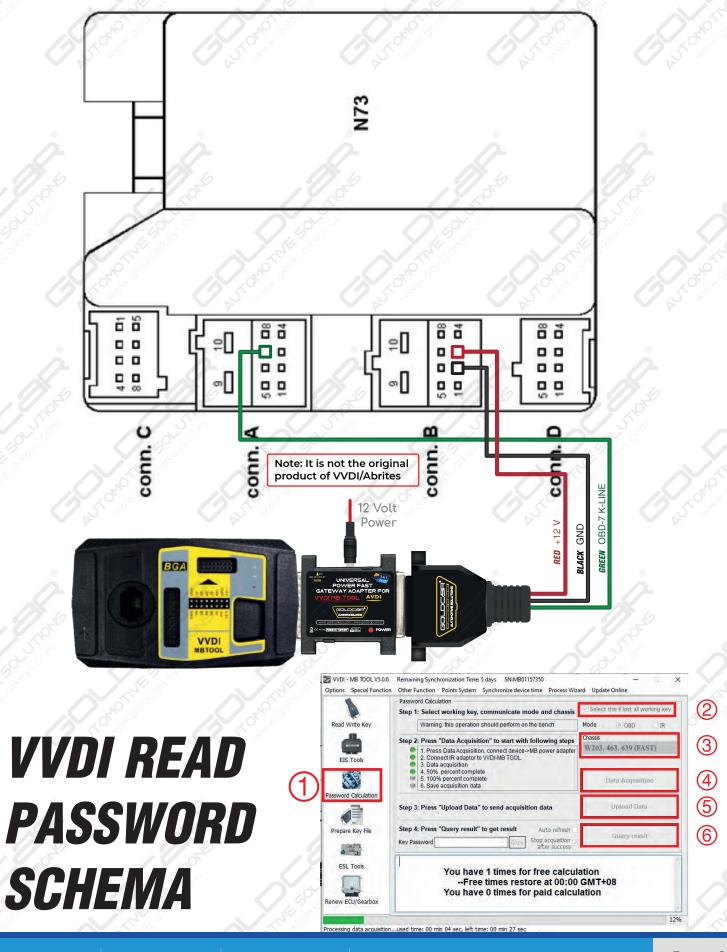

#### N73

SOLUTIONS AUTOMOTIVE WORKSHOPS

## W203 / W639 / VITO / K-LINE

### W203 / W639 / VITO / K-LINE