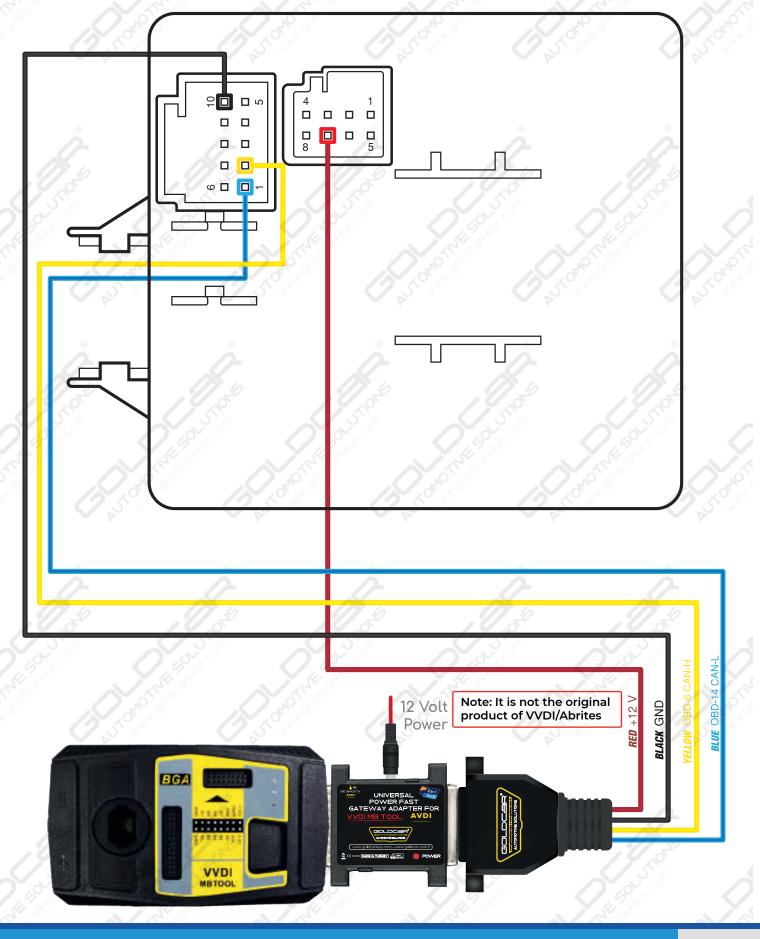

ord.









MAKEY

🖊 🛛 S.O.S





#### UNIVERSAL POWER FAST GATEWAY ADAPTER FOR VVDIMB TOOL AVDI











MAYEY

SOLUTIONS AUTOMOTIVE WORKSHOPS





product of VVDI/Abrites





W164 / W251









SOLUTIONS AUTOMOTIVE WORKSHOPS

W221 / W216







# W202 / W208 / W210

#### N73





SOLUTIONS AUTOMOTIVE WORKSHOPS

### W202 / W208 / W210











## W203 / W639 / VITO / K-LINE







### W203 / W639 / VITO / K-LINE







### W463 / W639 / VITO / CAN









SOLUTIONS AUTOMOTIV WORKSHOPS

### W172 / W204 / W207 / W212





204 / W207 /





SOLUTIONS AUTOMOTIVE WORKSHOPS





S

V207/

V204 / L









SOLUTIONS AUTOMOTIVE WORKSHOPS

# W166 / W176 / W246 / W447







SOLUTIONS AUTOMOTIV

## W166 / W176 / W246 / W447







MAEY

SOLUTIONS AUTOMOTIVE WORKSHOPS

#### **NEW W212**



















Sanayi Mah. 60122 Nolu Cad. No: 10/A Şehitkamil - Gaziantep / TURKEY



www.goldcarkeys.com www.goldcar.com.tr

www.M4Key.com/

**(€** RoHS