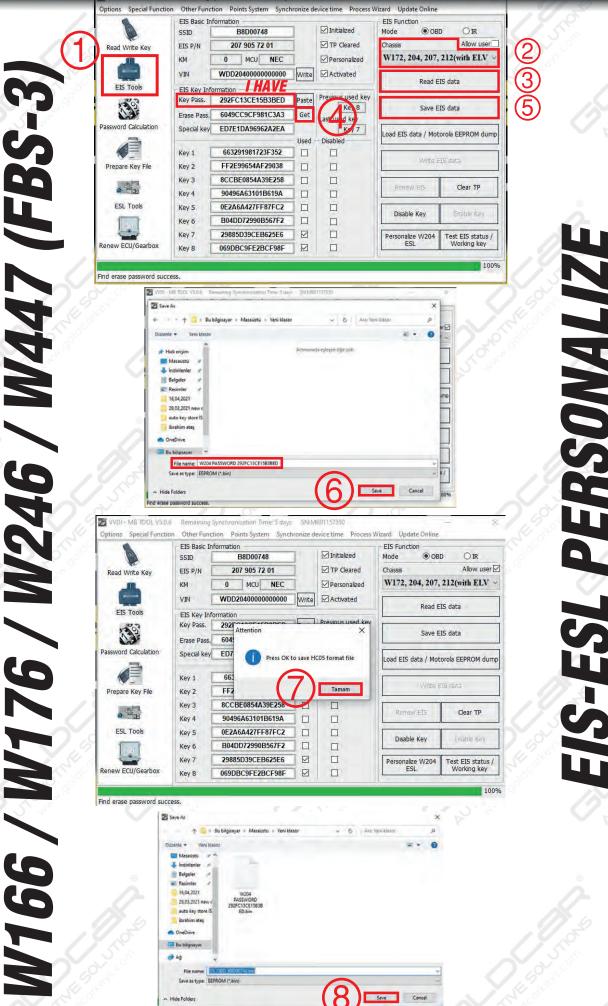

### W172 / W204 / W207 / W212

204 / W207 /

SOLUTIONS AUTOMOTIVE WORKSHOPS

S

V207/

V204 / L

SOLUTIONS AUTOMOTIVE WORKSHOPS