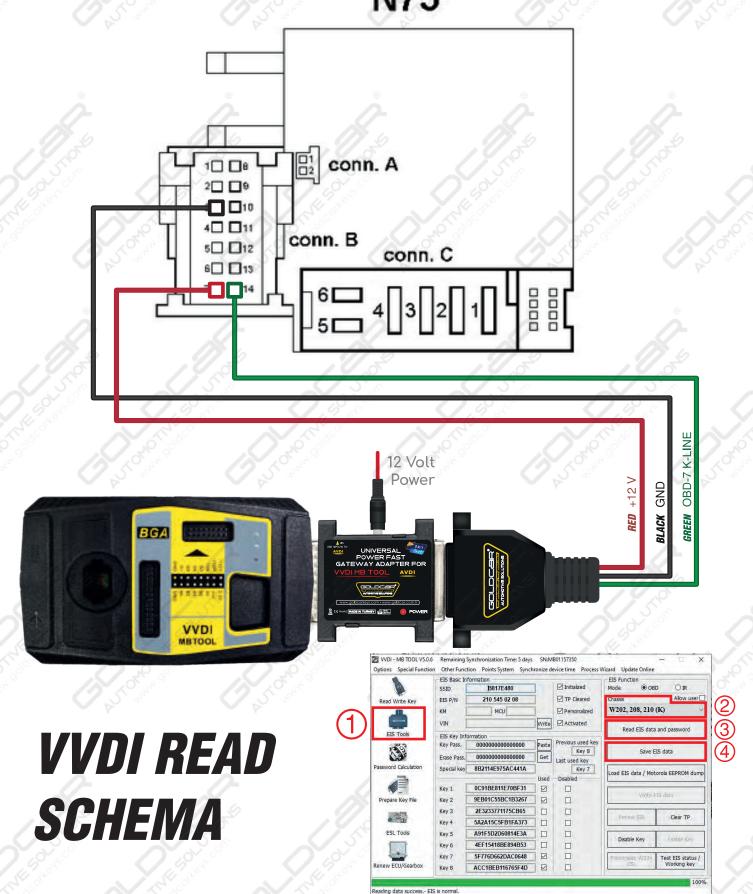

#### 2in1 fast UNIVERSAL POWER **FAST + GATEWAY** Distribution Box ADAPTER





COMPATIB



Note: It is not the original product of VVDI/Abrites



#### MB Power Adapter + Gateway Fast Data Collection ( All Key Lost )

and allows you to get a faster EIS / EZS Password.









MAKEY

🖊 🛛 S.O.S





#### UNIVERSAL POWER FAST GATEWAY ADAPTER FOR VVDIMB TOOL AVDI











MAYEY

SOLUTIONS AUTOMOTIVE WORKSHOPS





product of VVDI/Abrites





W164 / W251









SOLUTIONS AUTOMOTIVE WORKSHOPS

W221 / W216







# W202 / W208 / W210

#### N73





SOLUTIONS AUTOMOTIVE WORKSHOPS

### W202 / W208 / W210











## W203 / W639 / VITO / K-LINE







### W203 / W639 / VITO / K-LINE







### W463 / W639 / VITO / CAN









SOLUTIONS AUTOMOTIV WORKSHOPS

### W172 / W204 / W207 / W212





204 / W207 /





SOLUTIONS AUTOMOTIVE WORKSHOPS





S

V207/

V204 / L









SOLUTIONS AUTOMOTIVE WORKSHOPS

# W166 / W176 / W246 / W447







SOLUTIONS AUTOMOTIV

## W166 / W176 / W246 / W447







MAEY

SOLUTIONS AUTOMOTIVE WORKSHOPS

#### **NEW W212**



















Sanayi Mah. 60122 Nolu Cad. No: 10/A Şehitkamil - Gaziantep / TURKEY



www.goldcarkeys.com www.goldcar.com.tr

www.M4Key.com/

**(€** RoHS