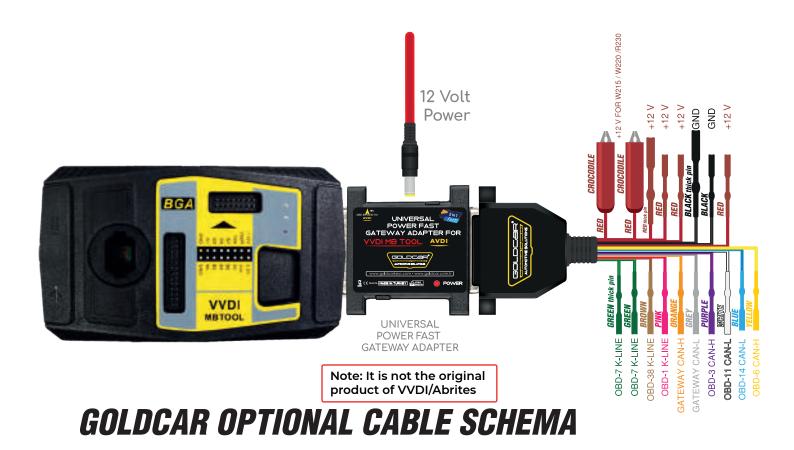

#### 2in1 fast UNIVERSAL POWER **FAST + GATEWAY** Distribution Box ADAPTER

COMPATIB

Note: It is not the original product of VVDI/Abrites

#### UNIVERSAL POWER FAST GATEWAY ADAPTER FOR VVDIMB TOOL AVDI

MAYEY

SOLUTIONS AUTOMOTIVE WORKSHOPS

product of VVDI/Abrites

W164 / W251

SOLUTIONS AUTOMOTIVE WORKSHOPS

W221 / W216