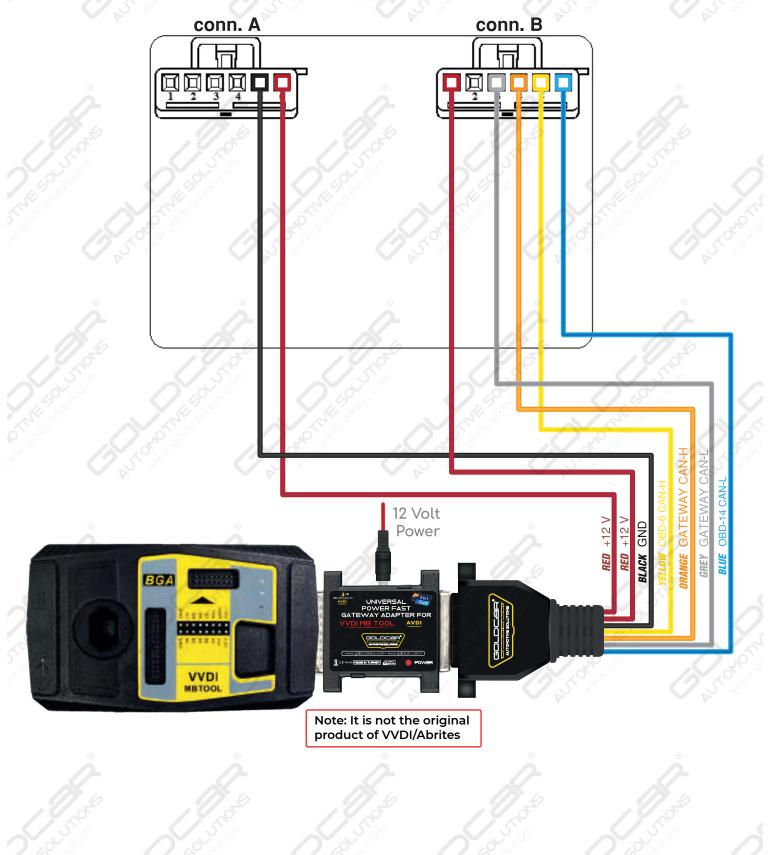

#### 2in1 fast UNIVERSAL POWER **FAST + GATEWAY** Distribution Box ADAPTER





COMPATIB



Note: It is not the original product of VVDI/Abrites



#### MB Power Adapter + Gateway Fast Data Collection ( All Key Lost )

and allows you to get a faster EIS / EZS Password.









MAKEY

🖊 🛛 S.O.S





#### UNIVERSAL POWER FAST GATEWAY ADAPTER FOR VVDIMB TOOL AVDI











MAYEY

SOLUTIONS AUTOMOTIVE WORKSHOPS





product of VVDI/Abrites





W164 / W251









SOLUTIONS AUTOMOTIVE WORKSHOPS

W221 / W216







# W202 / W208 / W210

#### N73





SOLUTIONS AUTOMOTIVE WORKSHOPS

### W202 / W208 / W210











## W203 / W639 / VITO / K-LINE







### W203 / W639 / VITO / K-LINE







### W463 / W639 / VITO / CAN









SOLUTIONS AUTOMOTIV WORKSHOPS

### W172 / W204 / W207 / W212





204 / W207 /





SOLUTIONS AUTOMOTIVE WORKSHOPS





S

V207/

V204 / L









SOLUTIONS AUTOMOTIVE WORKSHOPS

# W166 / W176 / W246 / W447







SOLUTIONS AUTOMOTIV

## W166 / W176 / W246 / W447







MAEY

SOLUTIONS AUTOMOTIVE WORKSHOPS

#### **NEW W212**



















Sanayi Mah. 60122 Nolu Cad. No: 10/A Şehitkamil - Gaziantep / TURKEY



www.goldcarkeys.com www.goldcar.com.tr

www.M4Key.com/

**(€** RoHS