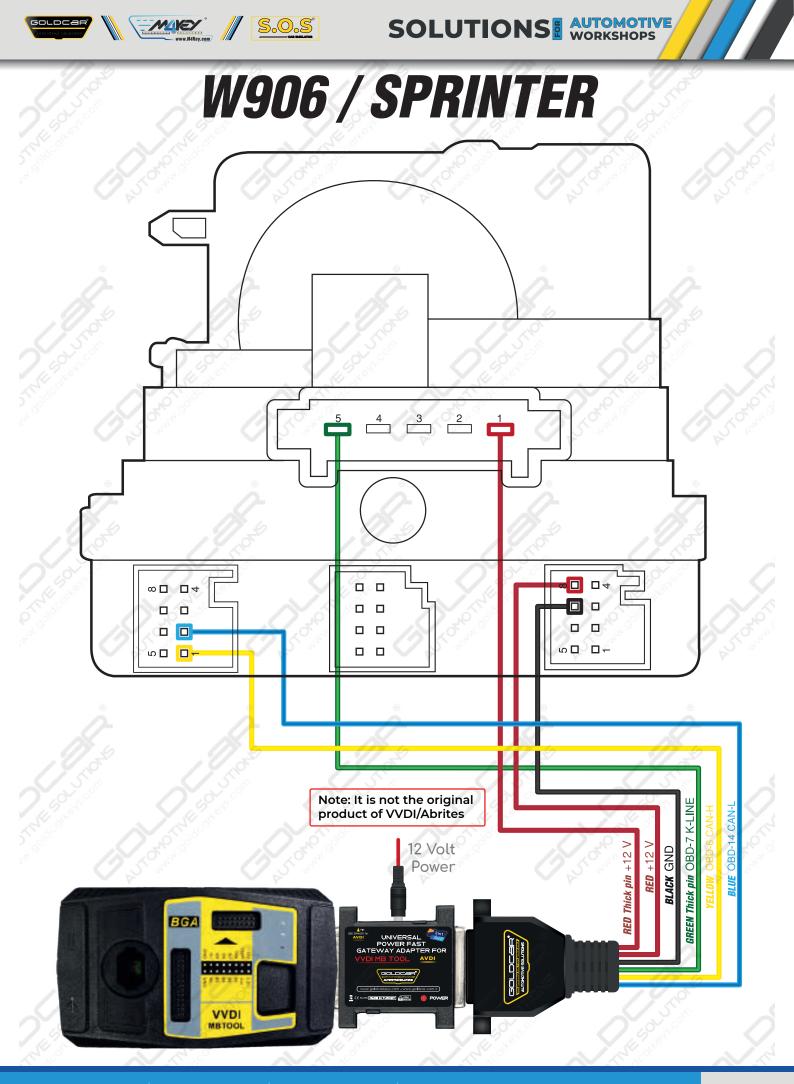

#### 2in1 fast UNIVERSAL POWER **FAST + GATEWAY** Distribution Box ADAPTER

COMPATIB

Note: It is not the original product of VVDI/Abrites