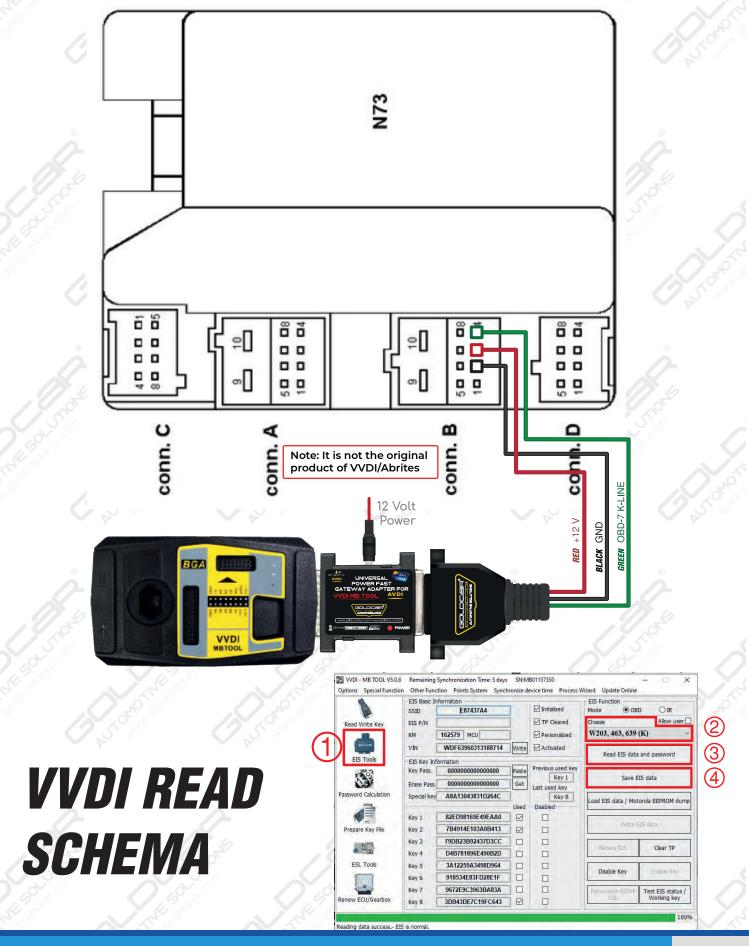

#### N73

SOLUTIONS AUTOMOTIVE WORKSHOPS

## W203 / W639 / VITO / K-LINE

### W203 / W639 / VITO / K-LINE