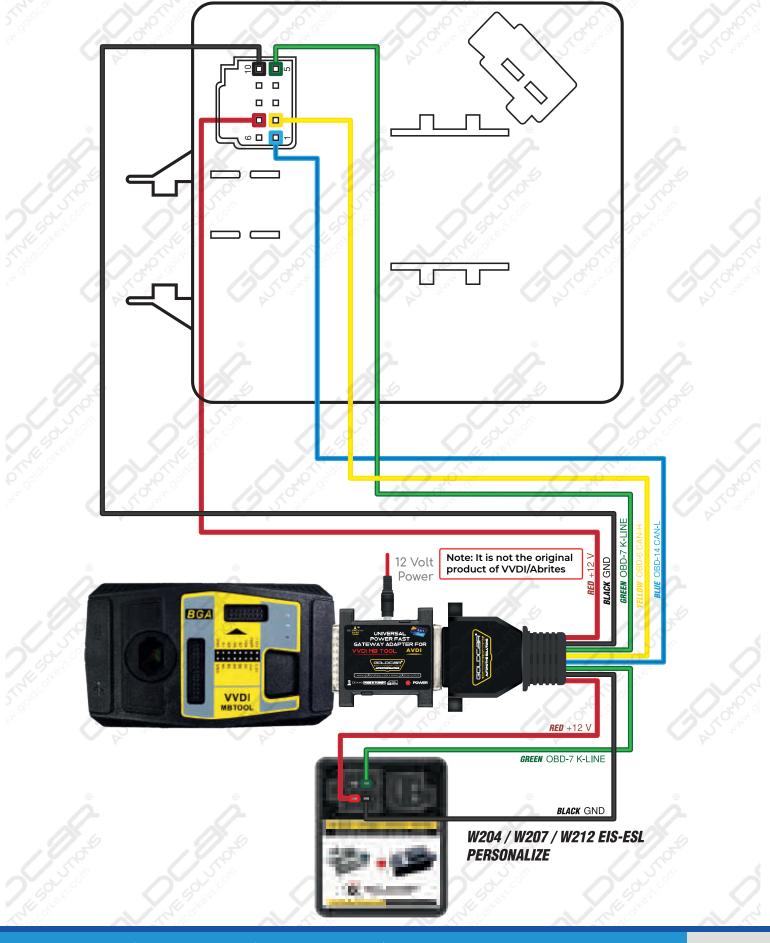

### W172 / W204 / W207 / W212

204 / W207 /

SOLUTIONS AUTOMOTIVE WORKSHOPS

S

V207/

V204 / L

SOLUTIONS AUTOMOTIVE WORKSHOPS