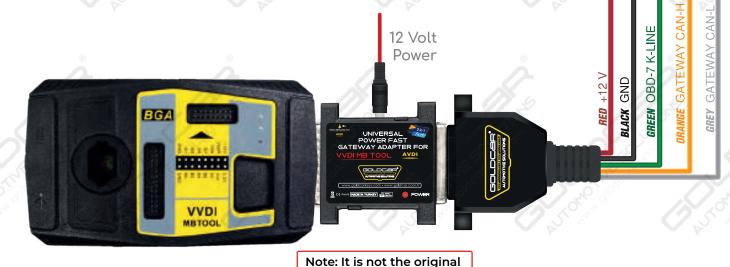

#### 2in1 fast UNIVERSAL POWER **FAST + GATEWAY** Distribution Box ADAPTER

COMPATIB

Note: It is not the original product of VVDI/Abrites