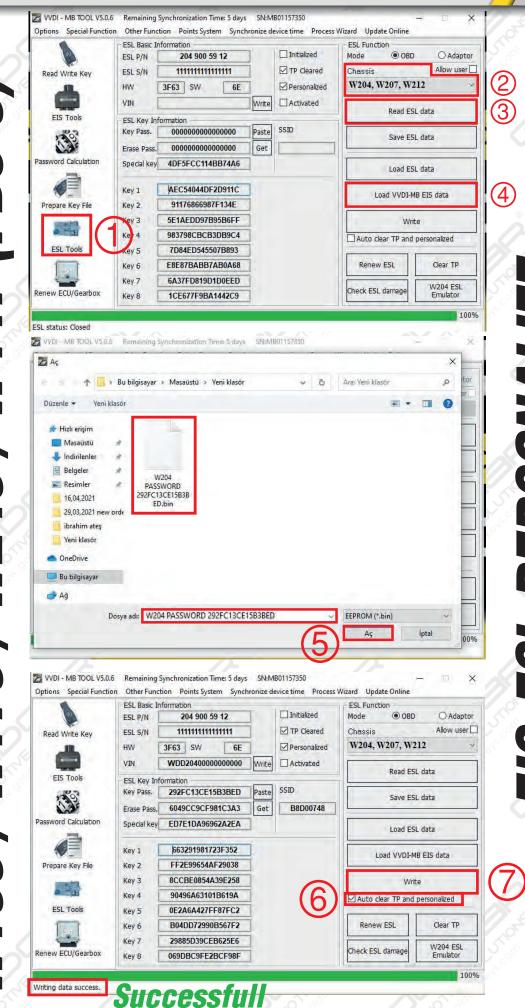

### W172 / W204 / W207 / W212

204 / W207 /

SOLUTIONS AUTOMOTIVE WORKSHOPS

S

V207/

V204 / L

SOLUTIONS AUTOMOTIVE WORKSHOPS