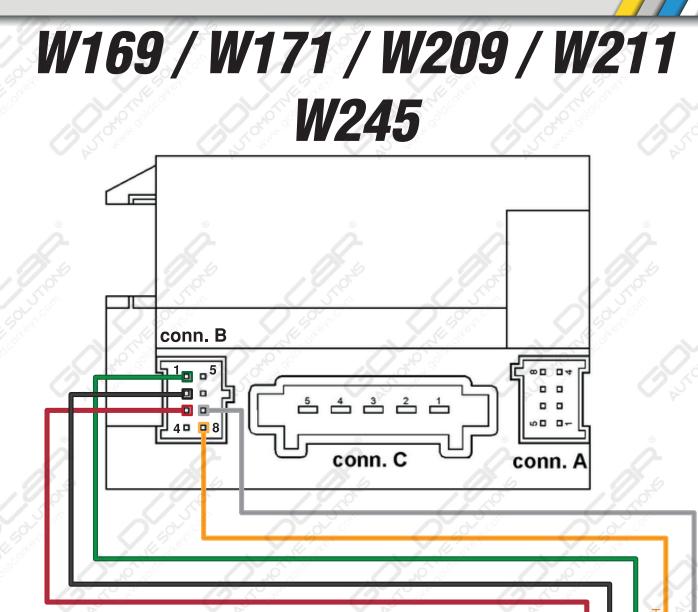

#### 2in1 fast UNIVERSAL POWER **FAST + GATEWAY** Distribution Box ADAPTER





COMPATIB



Note: It is not the original product of VVDI/Abrites



#### MB Power Adapter + Gateway Fast Data Collection ( All Key Lost )

and allows you to get a faster EIS / EZS Password.









MAKEY

🖊 🛛 S.O.S





#### UNIVERSAL POWER FAST GATEWAY ADAPTER FOR VVDIMB TOOL AVDI











MAYEY

SOLUTIONS AUTOMOTIVE WORKSHOPS





product of VVDI/Abrites





W164 / W251









SOLUTIONS AUTOMOTIVE WORKSHOPS

W221 / W216







# W202 / W208 / W210

#### N73





SOLUTIONS AUTOMOTIVE WORKSHOPS

### W202 / W208 / W210











## W203 / W639 / VITO / K-LINE







### W203 / W639 / VITO / K-LINE







### W463 / W639 / VITO / CAN









SOLUTIONS AUTOMOTIV WORKSHOPS

### W172 / W204 / W207 / W212





204 / W207 /





SOLUTIONS AUTOMOTIVE WORKSHOPS





S

V207/

V204 / L









SOLUTIONS AUTOMOTIVE WORKSHOPS

# W166 / W176 / W246 / W447







SOLUTIONS AUTOMOTIV

## W166 / W176 / W246 / W447







MAEY

SOLUTIONS AUTOMOTIVE WORKSHOPS

#### **NEW W212**



















Sanayi Mah. 60122 Nolu Cad. No: 10/A Şehitkamil - Gaziantep / TURKEY



www.goldcarkeys.com www.goldcar.com.tr

www.M4Key.com/

**(